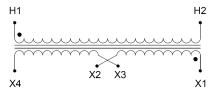

#### SCHEMATIC/DIAGRAM AND DIMENSION PICTURES

Single Phase Control Transformer with a capacity of 350VA, transforming 277 Volts to 120/240 Volts

## **PRODUCT SPECIFICATIONS**

| PRODUCT SPECIFICATIONS     |                                                                                      |
|----------------------------|--------------------------------------------------------------------------------------|
| Weight                     | 12 lbs                                                                               |
| Phases                     | 1                                                                                    |
| Connection                 | 1Ph-CT-SD-SD                                                                         |
| Primary Voltage            | 120/240                                                                              |
| Primary Max Current        | 1.26A                                                                                |
| Primary Markings           | H1-H2                                                                                |
| Primary Terminals          | <u>Leads</u>                                                                         |
| Secondary Voltage          | 120/240                                                                              |
| Secondary Max Current      | 2.92A                                                                                |
| Secondary Markings         | <u>X1-X2-X3-X4</u>                                                                   |
| Secondary Terminals        | Leads                                                                                |
| Primary Taps               | N/A                                                                                  |
| Conductor Material         | Copper                                                                               |
| Temperatue Rise            | 80°C                                                                                 |
| Insuation Class            | 130°C (Class B)                                                                      |
| BIL (Insulation) Level     | <u>10kV</u>                                                                          |
| Efficiency (@35% Load) %   | N/A                                                                                  |
| Impedance Range            | <u>5.0 - 7.0%</u>                                                                    |
| Sound (db)                 | 40                                                                                   |
| Enclosure Type             | Type-1 Indoor                                                                        |
| Enclosure Size             | See Enclosure Chart                                                                  |
| Finish/Colour              | Semigloss - Black                                                                    |
| Standards & Certifications | CSA Certified File No. LR34493, UL Listed File No. E110286, ISO 9001:2015 Registered |