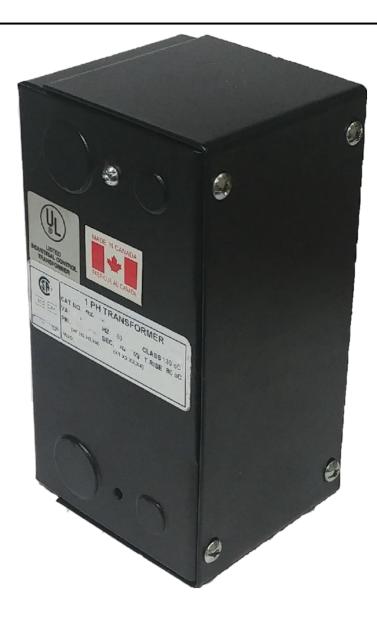

# 350VA 277 VOLTS TO 120/240 VOLTS SINGLE PHASE CONTROL TRANSFORMER

\$274.82 CAD

Single Phase Control Transformer with a capacity of 350VA, transforming 277 Volts to 120/240 Volts

**SKU:** CE350D-K

**Categories:** Control Transformers

## 350VA 277 VOLTS TO 120/240 VOLTS SINGLE PHASE CONTROL TRANSFORMER

| VA                   | 350        |
|----------------------|------------|
| Country/Manufacturer | Canada/RPM |