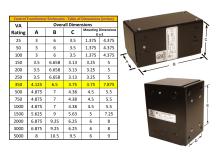

#### SCHEMATIC/DIAGRAM AND DIMENSION PICTURES

Single Phase Control Transformer with a capacity of 350VA, transforming 277 Volts to 120/240 Volts