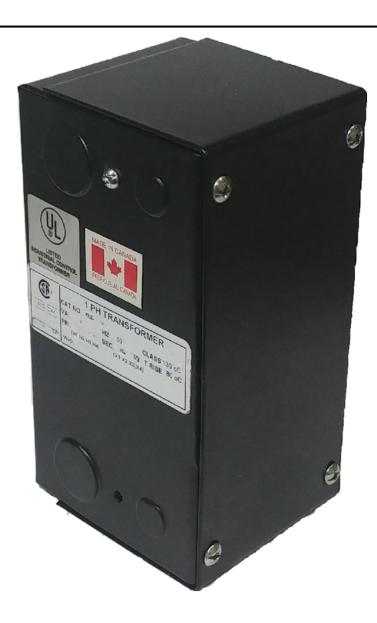

# 350VA 277 VOLTS TO 120/240 VOLTS SINGLE PHASE CONTROL TRANSFORMER

\$274.82 CAD

Single Phase Control Transformer with a capacity of 350VA, transforming 277 Volts to 120/240 Volts

**SKU:** CE350D-K

**Categories:** Control Transformers

#### SCHEMATIC/DIAGRAM AND DIMENSION PICTURES

Single Phase Control Transformer with a capacity of 350VA, transforming 277 Volts to 120/240 Volts