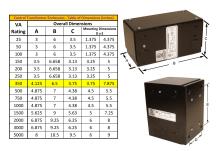

#### SCHEMATIC/DIAGRAM AND DIMENSION PICTURES

Single Phase Control Transformer with a capacity of 350VA, transforming 277 Volts to 120/240 Volts

## 350VA 277 VOLTS TO 120/240 VOLTS SINGLE PHASE CONTROL TRANSFORMER

| VA                   | 350        |
|----------------------|------------|
| Country/Manufacturer | Canada/RPM |