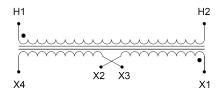

#### SCHEMATIC/DIAGRAM AND DIMENSION PICTURES

Single Phase Control Transformer with a capacity of 350VA, transforming 277 Volts to 120/240 Volts

## **PRODUCT SPECIFICATIONS**

| PRODUCT SPECIFICATIONS     |                                                                                      |
|----------------------------|--------------------------------------------------------------------------------------|
| Weight                     | 12 lbs                                                                               |
| Phases                     | 1                                                                                    |
| Connection                 | 1Ph-CT-SD-SD                                                                         |
| Primary Voltage            | 120/240                                                                              |
| Primary Max Current        | 1.26A                                                                                |
| Primary Markings           | H1-H2                                                                                |
| Primary Terminals          | <u>Leads</u>                                                                         |
| Secondary Voltage          | 120/240                                                                              |
| Secondary Max Current      | 2.92A                                                                                |
| Secondary Markings         | <u>X1-X2-X3-X4</u>                                                                   |
| Secondary Terminals        | Leads                                                                                |
| Primary Taps               | N/A                                                                                  |
| Conductor Material         | Copper                                                                               |
| Temperatue Rise            | 80°C                                                                                 |
| Insuation Class            | 130°C (Class B)                                                                      |
| BIL (Insulation) Level     | <u>10kV</u>                                                                          |
| Efficiency (@35% Load) %   | N/A                                                                                  |
| Impedance Range            | <u>5.0 - 7.0%</u>                                                                    |
| Sound (db)                 | 40                                                                                   |
| Enclosure Type             | Type-1 Indoor                                                                        |
| Enclosure Size             | See Enclosure Chart                                                                  |
| Finish/Colour              | Semigloss - Black                                                                    |
| Standards & Certifications | CSA Certified File No. LR34493, UL Listed File No. E110286, ISO 9001:2015 Registered |