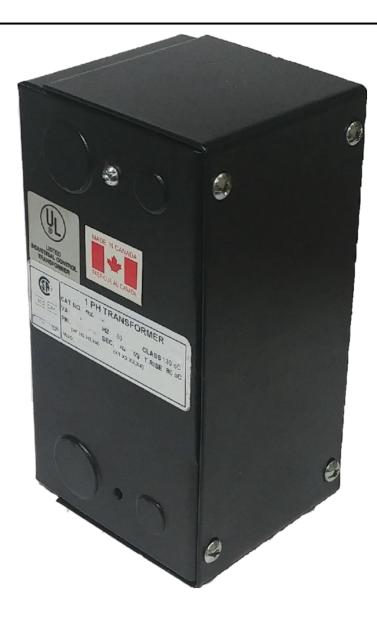

# 350VA 277 VOLTS TO 120/240 VOLTS SINGLE PHASE CONTROL TRANSFORMER

\$274.82 CAD

Single Phase Control Transformer with a capacity of 350VA, transforming 277 Volts to 120/240 Volts

**SKU:** CE350D-K

**Categories:** Control Transformers

#### SCHEMATIC/DIAGRAM AND DIMENSION PICTURES

Single Phase Control Transformer with a capacity of 350VA, transforming 277 Volts to 120/240 Volts