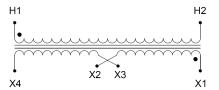

#### SCHEMATIC/DIAGRAM AND DIMENSION PICTURES

Single Phase Control Transformer with a capacity of 350VA, transforming 277 Volts to 120/240 Volts

## **PRODUCT SPECIFICATIONS**

| Weight                     | 12 lbs                                                                               |
|----------------------------|--------------------------------------------------------------------------------------|
| Phases                     | 1                                                                                    |
| Connection                 | 1Ph-CT-SD-SD                                                                         |
| Primary Voltage            | 120/240                                                                              |
| Primary Max Current        | 1.26A                                                                                |
| Primary Markings           | H1-H2                                                                                |
| Primary Terminals          | <u>Leads</u>                                                                         |
| Secondary Voltage          | 120/240                                                                              |
| Secondary Max Current      | 2.92A                                                                                |
| Secondary Markings         | <u>X1-X2-X3-X4</u>                                                                   |
| Secondary Terminals        | Leads                                                                                |
| Primary Taps               | N/A                                                                                  |
| Conductor Material         | Copper                                                                               |
| Temperatue Rise            | 80°C                                                                                 |
| Insuation Class            | 130°C (Class B)                                                                      |
| BIL (Insulation) Level     | <u>10kV</u>                                                                          |
| Efficiency (@35% Load) %   | N/A                                                                                  |
| Impedance Range            | <u>5.0 - 7.0%</u>                                                                    |
| Sound (db)                 | 40                                                                                   |
| Enclosure Type             | Type-1 Indoor                                                                        |
| Enclosure Size             | See Enclosure Chart                                                                  |
| Finish/Colour              | Semigloss - Black                                                                    |
| Standards & Certifications | CSA Certified File No. LR34493, UL Listed File No. E110286, ISO 9001:2015 Registered |