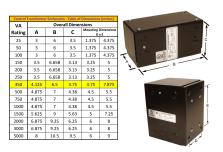

#### SCHEMATIC/DIAGRAM AND DIMENSION PICTURES

Single Phase Control Transformer with a capacity of 350VA, transforming 277 Volts to 120/240 Volts

## **PRODUCT SPECIFICATIONS**

| Weight                     | 12 lbs                                                                               |
|----------------------------|--------------------------------------------------------------------------------------|
| Phases                     | 1                                                                                    |
| Connection                 | 1Ph-CT-SD-SD                                                                         |
| Primary Voltage            | 120/240                                                                              |
| Primary Max Current        | 1.26A                                                                                |
| Primary Markings           | H1-H2                                                                                |
| Primary Terminals          | <u>Leads</u>                                                                         |
| Secondary Voltage          | 120/240                                                                              |
| Secondary Max Current      | 2.92A                                                                                |
| Secondary Markings         | <u>X1-X2-X3-X4</u>                                                                   |
| Secondary Terminals        | Leads                                                                                |
| Primary Taps               | N/A                                                                                  |
| Conductor Material         | Copper                                                                               |
| Temperatue Rise            | 80°C                                                                                 |
| Insuation Class            | 130°C (Class B)                                                                      |
| BIL (Insulation) Level     | <u>10kV</u>                                                                          |
| Efficiency (@35% Load) %   | N/A                                                                                  |
| Impedance Range            | <u>5.0 - 7.0%</u>                                                                    |
| Sound (db)                 | 40                                                                                   |
| Enclosure Type             | Type-1 Indoor                                                                        |
| Enclosure Size             | See Enclosure Chart                                                                  |
| Finish/Colour              | Semigloss - Black                                                                    |
| Standards & Certifications | CSA Certified File No. LR34493, UL Listed File No. E110286, ISO 9001:2015 Registered |