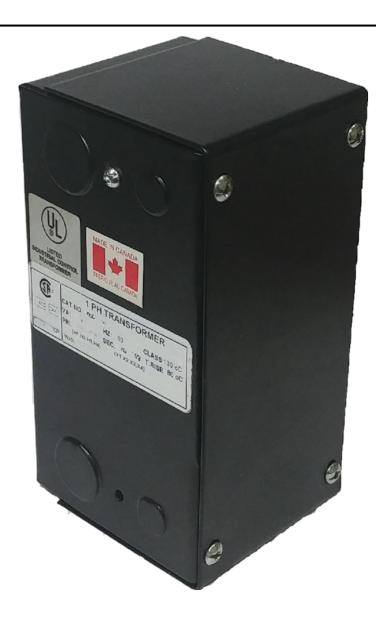

# 350VA 277 VOLTS TO 120/240 VOLTS SINGLE PHASE CONTROL TRANSFORMER

\$274.82 CAD

Single Phase Control Transformer with a capacity of 350VA, transforming 277 Volts to 120/240 Volts

**SKU:** CE350D-K

**Categories:** Control Transformers

## **PRODUCT SPECIFICATIONS**

| PRODUCT SPECIFICATIONS     |                                                                                      |
|----------------------------|--------------------------------------------------------------------------------------|
| Weight                     | 12 lbs                                                                               |
| Phases                     | 1                                                                                    |
| Connection                 | 1Ph-CT-SD-SD                                                                         |
| Primary Voltage            | 120/240                                                                              |
| Primary Max Current        | 1.26A                                                                                |
| Primary Markings           | H1-H2                                                                                |
| Primary Terminals          | <u>Leads</u>                                                                         |
| Secondary Voltage          | 120/240                                                                              |
| Secondary Max Current      | 2.92A                                                                                |
| Secondary Markings         | <u>X1-X2-X3-X4</u>                                                                   |
| Secondary Terminals        | Leads                                                                                |
| Primary Taps               | N/A                                                                                  |
| Conductor Material         | Copper                                                                               |
| Temperatue Rise            | 80°C                                                                                 |
| Insuation Class            | 130°C (Class B)                                                                      |
| BIL (Insulation) Level     | <u>10kV</u>                                                                          |
| Efficiency (@35% Load) %   | N/A                                                                                  |
| Impedance Range            | <u>5.0 - 7.0%</u>                                                                    |
| Sound (db)                 | 40                                                                                   |
| Enclosure Type             | Type-1 Indoor                                                                        |
| Enclosure Size             | See Enclosure Chart                                                                  |
| Finish/Colour              | Semigloss - Black                                                                    |
| Standards & Certifications | CSA Certified File No. LR34493, UL Listed File No. E110286, ISO 9001:2015 Registered |

## 350VA 277 VOLTS TO 120/240 VOLTS SINGLE PHASE CONTROL TRANSFORMER

| VA                   | 350        |
|----------------------|------------|
| Country/Manufacturer | Canada/RPM |