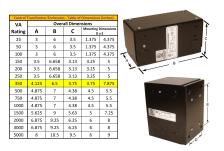

#### SCHEMATIC/DIAGRAM AND DIMENSION PICTURES

Single Phase Control Transformer with a capacity of 350VA, transforming 277 Volts to 120/240 Volts

## **PRODUCT SPECIFICATIONS**

| PRODUCT SPECIFICATIONS     |                                                                                      |
|----------------------------|--------------------------------------------------------------------------------------|
| Weight                     | 12 lbs                                                                               |
| Phases                     | 1                                                                                    |
| Connection                 | 1Ph-CT-SD-SD                                                                         |
| Primary Voltage            | 120/240                                                                              |
| Primary Max Current        | 1.26A                                                                                |
| Primary Markings           | H1-H2                                                                                |
| Primary Terminals          | <u>Leads</u>                                                                         |
| Secondary Voltage          | 120/240                                                                              |
| Secondary Max Current      | 2.92A                                                                                |
| Secondary Markings         | <u>X1-X2-X3-X4</u>                                                                   |
| Secondary Terminals        | Leads                                                                                |
| Primary Taps               | N/A                                                                                  |
| Conductor Material         | Copper                                                                               |
| Temperatue Rise            | 80°C                                                                                 |
| Insuation Class            | 130°C (Class B)                                                                      |
| BIL (Insulation) Level     | <u>10kV</u>                                                                          |
| Efficiency (@35% Load) %   | N/A                                                                                  |
| Impedance Range            | <u>5.0 - 7.0%</u>                                                                    |
| Sound (db)                 | 40                                                                                   |
| Enclosure Type             | Type-1 Indoor                                                                        |
| Enclosure Size             | See Enclosure Chart                                                                  |
| Finish/Colour              | Semigloss - Black                                                                    |
| Standards & Certifications | CSA Certified File No. LR34493, UL Listed File No. E110286, ISO 9001:2015 Registered |