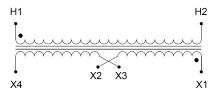

#### SCHEMATIC/DIAGRAM AND DIMENSION PICTURES

Single Phase Control Transformer with a capacity of 350VA, transforming 277 Volts to 120/240 Volts

## **PRODUCT SPECIFICATIONS**

| PRODUCT SPECIFICATIONS     |                                                                                      |
|----------------------------|--------------------------------------------------------------------------------------|
| Weight                     | 12 lbs                                                                               |
| Phases                     | 1                                                                                    |
| Connection                 | 1Ph-CT-SD-SD                                                                         |
| Primary Voltage            | 120/240                                                                              |
| Primary Max Current        | 1.26A                                                                                |
| Primary Markings           | H1-H2                                                                                |
| Primary Terminals          | <u>Leads</u>                                                                         |
| Secondary Voltage          | 120/240                                                                              |
| Secondary Max Current      | 2.92A                                                                                |
| Secondary Markings         | <u>X1-X2-X3-X4</u>                                                                   |
| Secondary Terminals        | Leads                                                                                |
| Primary Taps               | N/A                                                                                  |
| Conductor Material         | Copper                                                                               |
| Temperatue Rise            | 80°C                                                                                 |
| Insuation Class            | 130°C (Class B)                                                                      |
| BIL (Insulation) Level     | <u>10kV</u>                                                                          |
| Efficiency (@35% Load) %   | N/A                                                                                  |
| Impedance Range            | <u>5.0 - 7.0%</u>                                                                    |
| Sound (db)                 | 40                                                                                   |
| Enclosure Type             | Type-1 Indoor                                                                        |
| Enclosure Size             | See Enclosure Chart                                                                  |
| Finish/Colour              | Semigloss - Black                                                                    |
| Standards & Certifications | CSA Certified File No. LR34493, UL Listed File No. E110286, ISO 9001:2015 Registered |