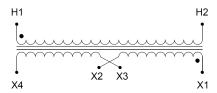

#### SCHEMATIC/DIAGRAM AND DIMENSION PICTURES

Single Phase Control Transformer with a capacity of 350VA, transforming 277 Volts to 120/240 Volts

### **PRODUCT SPECIFICATIONS**

| PRODUCT SPECIFICATIONS     |                                                                                      |
|----------------------------|--------------------------------------------------------------------------------------|
| Weight                     | 12 lbs                                                                               |
| Phases                     | 1                                                                                    |
| Connection                 | 1Ph-CT-SD-SD                                                                         |
| Primary Voltage            | 120/240                                                                              |
| Primary Max Current        | 1.26A                                                                                |
| Primary Markings           | H1-H2                                                                                |
| Primary Terminals          | <u>Terminals</u>                                                                     |
| Secondary Voltage          | 120/240                                                                              |
| Secondary Max Current      | 2.92A                                                                                |
| Secondary Markings         | <u>X1-X2-X3-X4</u>                                                                   |
| Secondary Terminals        | <u>Terminals</u>                                                                     |
| Primary Taps               | N/A                                                                                  |
| Conductor Material         | Copper                                                                               |
| Temperatue Rise            | 80°C                                                                                 |
| Insuation Class            | 130°C (Class B)                                                                      |
| BIL (Insulation) Level     | <u>10kV</u>                                                                          |
| Efficiency (@35% Load) %   | N/A                                                                                  |
| Impedance Range            | <u>5.0 - 7.0%</u>                                                                    |
| Sound (db)                 | 40                                                                                   |
| Enclosure Type             | Core & Coil                                                                          |
| Enclosure Size             | See Core & Coil Chart                                                                |
| Finish/Colour              | N/A                                                                                  |
| Standards & Certifications | CSA Certified File No. LR34493, UL Listed File No. E110286, ISO 9001:2015 Registered |