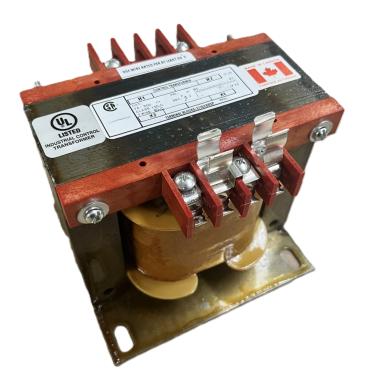

# 350VA 277 VOLTS TO 120/240 VOLTS SINGLE PHASE CONTROL TRANSFORMER

\$231.14 CAD

Single Phase Control Transformer with a capacity of 350VA, transforming 277 Volts to 120/240 Volts

**SKU:** CS350D-K

**Categories:** Control Transformers

### **PRODUCT SPECIFICATIONS**

| PRODUCT SPECIFICATIONS     |                                                                                      |
|----------------------------|--------------------------------------------------------------------------------------|
| Weight                     | 12 lbs                                                                               |
| Phases                     | 1                                                                                    |
| Connection                 | 1Ph-CT-SD-SD                                                                         |
| Primary Voltage            | 120/240                                                                              |
| Primary Max Current        | 1.26A                                                                                |
| Primary Markings           | H1-H2                                                                                |
| Primary Terminals          | <u>Terminals</u>                                                                     |
| Secondary Voltage          | 120/240                                                                              |
| Secondary Max Current      | 2.92A                                                                                |
| Secondary Markings         | <u>X1-X2-X3-X4</u>                                                                   |
| Secondary Terminals        | <u>Terminals</u>                                                                     |
| Primary Taps               | N/A                                                                                  |
| Conductor Material         | Copper                                                                               |
| Temperatue Rise            | 80°C                                                                                 |
| Insuation Class            | 130°C (Class B)                                                                      |
| BIL (Insulation) Level     | <u>10kV</u>                                                                          |
| Efficiency (@35% Load) %   | N/A                                                                                  |
| Impedance Range            | <u>5.0 - 7.0%</u>                                                                    |
| Sound (db)                 | 40                                                                                   |
| Enclosure Type             | Core & Coil                                                                          |
| Enclosure Size             | See Core & Coil Chart                                                                |
| Finish/Colour              | N/A                                                                                  |
| Standards & Certifications | CSA Certified File No. LR34493, UL Listed File No. E110286, ISO 9001:2015 Registered |