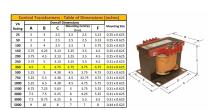

#### SCHEMATIC/DIAGRAM AND DIMENSION PICTURES

Single Phase Control Transformer with a capacity of 350VA, transforming 277 Volts to 120/240 Volts