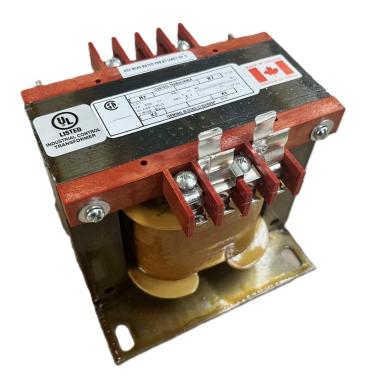

# 350VA 277 VOLTS TO 120/240 VOLTS SINGLE PHASE CONTROL TRANSFORMER

\$231.14 CAD

Single Phase Control Transformer with a capacity of 350VA, transforming 277 Volts to 120/240 Volts

**SKU:** CS350D-K

**Categories:** Control Transformers

#### SCHEMATIC/DIAGRAM AND DIMENSION PICTURES

Single Phase Control Transformer with a capacity of 350VA, transforming 277 Volts to 120/240 Volts