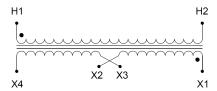

#### SCHEMATIC/DIAGRAM AND DIMENSION PICTURES

Single Phase Control Transformer with a capacity of 350VA, transforming 277 Volts to 120/240 Volts

#### **PRODUCT SPECIFICATIONS**

| PRODUCT SPECIFICATIONS     |                                                                                      |
|----------------------------|--------------------------------------------------------------------------------------|
| Weight                     | 12 lbs                                                                               |
| Phases                     | 1                                                                                    |
| Connection                 | 1Ph-CT-SD-SD                                                                         |
| Primary Voltage            | 120/240                                                                              |
| Primary Max Current        | 1.26A                                                                                |
| Primary Markings           | <u>H1-H2</u>                                                                         |
| Primary Terminals          | <u>Terminals</u>                                                                     |
| Secondary Voltage          | 120/240                                                                              |
| Secondary Max Current      | 2.92A                                                                                |
| Secondary Markings         | <u>X1-X2-X3-X4</u>                                                                   |
| Secondary Terminals        | <u>Terminals</u>                                                                     |
| Primary Taps               | N/A                                                                                  |
| Conductor Material         | Copper                                                                               |
| Temperatue Rise            | 80°C                                                                                 |
| Insuation Class            | 130°C (Class B)                                                                      |
| BIL (Insulation) Level     | <u>10kV</u>                                                                          |
| Efficiency (@35% Load) %   | N/A                                                                                  |
| Impedance Range            | <u>5.0 - 7.0%</u>                                                                    |
| Sound (db)                 | 40                                                                                   |
| Enclosure Type             | Core & Coil                                                                          |
| Enclosure Size             | See Core & Coil Chart                                                                |
| Finish/Colour              | N/A                                                                                  |
| Standards & Certifications | CSA Certified File No. LR34493, UL Listed File No. E110286, ISO 9001:2015 Registered |