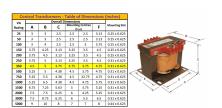

#### SCHEMATIC/DIAGRAM AND DIMENSION PICTURES

Single Phase Control Transformer with a capacity of 350VA, transforming 277 Volts to 120/240 Volts