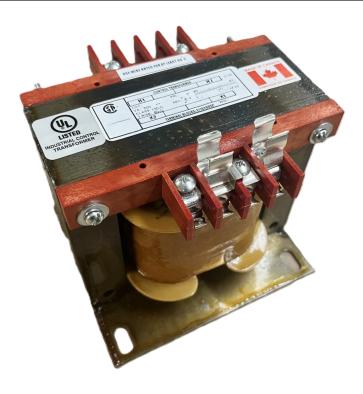

# 350VA 277 VOLTS TO 120/240 VOLTS SINGLE PHASE CONTROL TRANSFORMER

\$231.14 CAD

Single Phase Control Transformer with a capacity of 350VA, transforming 277 Volts to 120/240 Volts

**SKU:** CS350D-K

**Categories:** Control Transformers

#### SCHEMATIC/DIAGRAM AND DIMENSION PICTURES

Single Phase Control Transformer with a capacity of 350VA, transforming 277 Volts to 120/240 Volts