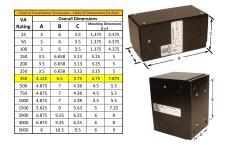

#### SCHEMATIC/DIAGRAM AND DIMENSION PICTURES

Single Phase Control Transformer with a capacity of 350VA, transforming 240/480 Volts to 120/240 Volts

#### **PRODUCT SPECIFICATIONS**

| Weight                     | 5 lbs                                                                                                 |
|----------------------------|-------------------------------------------------------------------------------------------------------|
| Phases                     | 1                                                                                                     |
| Connection                 | <u>1Ph-CT-DD-SD</u>                                                                                   |
| Primary Voltage            | 240/480                                                                                               |
| Primary Max Current        | <u>1.46A</u>                                                                                          |
| Primary Markings           | <u>H1-H2-H3-H4</u>                                                                                    |
| Primary Terminals          | <u>Leads</u>                                                                                          |
| Secondary Voltage          | <u>120/240</u>                                                                                        |
| Secondary Max Current      | <u>2.92A</u>                                                                                          |
| Secondary Markings         | <u>X1-X2-X3-X4</u>                                                                                    |
| Secondary Terminals        | <u>Leads</u>                                                                                          |
| Primary Taps               | N/A                                                                                                   |
| Conductor Material         | <u>Copper</u>                                                                                         |
| Temperatue Rise            | <u>80°C</u>                                                                                           |
| Insuation Class            | <u>130°C (Class B)</u>                                                                                |
| BIL (Insulation) Level     | <u>10kV</u>                                                                                           |
| Efficiency (@35% Load) %   | <u>N/A</u>                                                                                            |
| Impedance Range            | <u>5.0 – 7.0%</u>                                                                                     |
| Sound (db)                 | <u>40</u>                                                                                             |
| Enclosure Type             | Type-1 Indoor                                                                                         |
| Enclosure Size             | See Enclosure Chart                                                                                   |
| Finish/Colour              | <u>Semigloss – Black</u>                                                                              |
| Standards & Certifications | <u>CSA Certified File No. LR34493, UL Listed File No. E110286, ISO 9001:2015</u><br><u>Registered</u> |