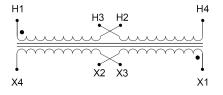

#### SCHEMATIC/DIAGRAM AND DIMENSION PICTURES

Single Phase Control Transformer with a capacity of 350VA, transforming 240/480 Volts to 120/240 Volts

#### **PRODUCT SPECIFICATIONS**

| Weight                     | 5 lbs                                                                                                 |
|----------------------------|-------------------------------------------------------------------------------------------------------|
| Phases                     | 1                                                                                                     |
| Connection                 | <u>1Ph-CT-DD-SD</u>                                                                                   |
| Primary Voltage            | 240/480                                                                                               |
| Primary Max Current        | <u>1.46A</u>                                                                                          |
| Primary Markings           | <u>H1-H2-H3-H4</u>                                                                                    |
| Primary Terminals          | <u>Leads</u>                                                                                          |
| Secondary Voltage          | <u>120/240</u>                                                                                        |
| Secondary Max Current      | <u>2.92A</u>                                                                                          |
| Secondary Markings         | <u>X1-X2-X3-X4</u>                                                                                    |
| Secondary Terminals        | <u>Leads</u>                                                                                          |
| Primary Taps               | N/A                                                                                                   |
| Conductor Material         | <u>Copper</u>                                                                                         |
| Temperatue Rise            | <u>80°C</u>                                                                                           |
| Insuation Class            | <u>130°C (Class B)</u>                                                                                |
| BIL (Insulation) Level     | <u>10kV</u>                                                                                           |
| Efficiency (@35% Load) %   | <u>N/A</u>                                                                                            |
| Impedance Range            | <u>5.0 – 7.0%</u>                                                                                     |
| Sound (db)                 | <u>40</u>                                                                                             |
| Enclosure Type             | Type-1 Indoor                                                                                         |
| Enclosure Size             | See Enclosure Chart                                                                                   |
| Finish/Colour              | <u>Semigloss – Black</u>                                                                              |
| Standards & Certifications | <u>CSA Certified File No. LR34493, UL Listed File No. E110286, ISO 9001:2015</u><br><u>Registered</u> |