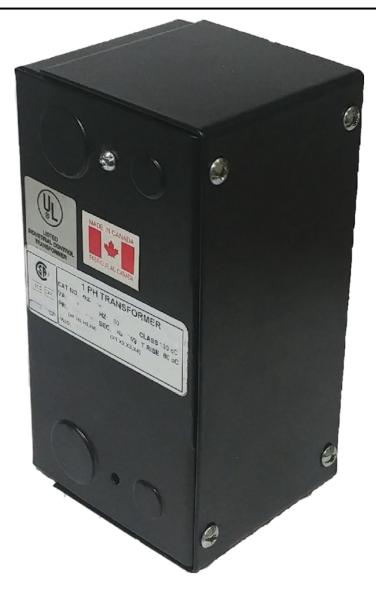

# \$251.16 CAD

Single Phase Control Transformer with a capacity of 350VA, transforming 240/480 Volts to 120/240 Volts

SKU: CE350L-K Categories: <u>Control Transformers</u>

#### SCHEMATIC/DIAGRAM AND DIMENSION PICTURES

Single Phase Control Transformer with a capacity of 350VA, transforming 240/480 Volts to 120/240 Volts

#### **PRODUCT SPECIFICATIONS**

| Weight                     | 5 lbs                                                                                                 |
|----------------------------|-------------------------------------------------------------------------------------------------------|
| Phases                     | 1                                                                                                     |
| Connection                 | <u>1Ph-CT-DD-SD</u>                                                                                   |
| Primary Voltage            | 240/480                                                                                               |
| Primary Max Current        | <u>1.46A</u>                                                                                          |
| Primary Markings           | <u>H1-H2-H3-H4</u>                                                                                    |
| Primary Terminals          | <u>Leads</u>                                                                                          |
| Secondary Voltage          | <u>120/240</u>                                                                                        |
| Secondary Max Current      | <u>2.92A</u>                                                                                          |
| Secondary Markings         | <u>X1-X2-X3-X4</u>                                                                                    |
| Secondary Terminals        | <u>Leads</u>                                                                                          |
| Primary Taps               | N/A                                                                                                   |
| Conductor Material         | <u>Copper</u>                                                                                         |
| Temperatue Rise            | <u>80°C</u>                                                                                           |
| Insuation Class            | <u>130°C (Class B)</u>                                                                                |
| BIL (Insulation) Level     | <u>10kV</u>                                                                                           |
| Efficiency (@35% Load) %   | <u>N/A</u>                                                                                            |
| Impedance Range            | <u>5.0 – 7.0%</u>                                                                                     |
| Sound (db)                 | <u>40</u>                                                                                             |
| Enclosure Type             | Type-1 Indoor                                                                                         |
| Enclosure Size             | See Enclosure Chart                                                                                   |
| Finish/Colour              | <u>Semigloss – Black</u>                                                                              |
| Standards & Certifications | <u>CSA Certified File No. LR34493, UL Listed File No. E110286, ISO 9001:2015</u><br><u>Registered</u> |