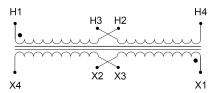

#### SCHEMATIC/DIAGRAM AND DIMENSION PICTURES

Single Phase Control Transformer with a capacity of 350VA, transforming 240/480 Volts to 120/240 Volts

### **PRODUCT SPECIFICATIONS**

| Weight                     | 5 lbs                                                                                |
|----------------------------|--------------------------------------------------------------------------------------|
| Phases                     | 1                                                                                    |
| Connection                 | 1Ph-CT-DD-SD                                                                         |
| Primary Voltage            | 240/480                                                                              |
| Primary Max Current        | <u>1.46A</u>                                                                         |
| Primary Markings           | <u>H1-H2-H3-H4</u>                                                                   |
| Primary Terminals          | <u>Leads</u>                                                                         |
| Secondary Voltage          | 120/240                                                                              |
| Secondary Max Current      | 2.92A                                                                                |
| Secondary Markings         | <u>X1-X2-X3-X4</u>                                                                   |
| Secondary Terminals        | <u>Leads</u>                                                                         |
| Primary Taps               | N/A                                                                                  |
| Conductor Material         | Copper                                                                               |
| Temperatue Rise            | 80°C                                                                                 |
| Insuation Class            | 130°C (Class B)                                                                      |
| BIL (Insulation) Level     | <u>10kV</u>                                                                          |
| Efficiency (@35% Load) %   | N/A                                                                                  |
| Impedance Range            | <u>5.0 - 7.0%</u>                                                                    |
| Sound (db)                 | 40                                                                                   |
| Enclosure Type             | Type-1 Indoor                                                                        |
| Enclosure Size             | See Enclosure Chart                                                                  |
| Finish/Colour              | Semigloss - Black                                                                    |
| Standards & Certifications | CSA Certified File No. LR34493, UL Listed File No. E110286, ISO 9001:2015 Registered |