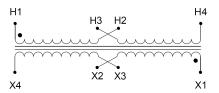

#### SCHEMATIC/DIAGRAM AND DIMENSION PICTURES

Single Phase Control Transformer with a capacity of 350VA, transforming 240/480 Volts to 120/240 Volts

### **PRODUCT SPECIFICATIONS**

| Weight                     | 5 lbs                                                                                |
|----------------------------|--------------------------------------------------------------------------------------|
| Phases                     | 1                                                                                    |
| Connection                 | 1Ph-CT-DD-SD                                                                         |
| Primary Voltage            | 240/480                                                                              |
| Primary Max Current        | <u>1.46A</u>                                                                         |
| Primary Markings           | <u>H1-H2-H3-H4</u>                                                                   |
| Primary Terminals          | <u>Leads</u>                                                                         |
| Secondary Voltage          | 120/240                                                                              |
| Secondary Max Current      | 2.92A                                                                                |
| Secondary Markings         | <u>X1-X2-X3-X4</u>                                                                   |
| Secondary Terminals        | <u>Leads</u>                                                                         |
| Primary Taps               | N/A                                                                                  |
| Conductor Material         | Copper                                                                               |
| Temperatue Rise            | 80°C                                                                                 |
| Insuation Class            | 130°C (Class B)                                                                      |
| BIL (Insulation) Level     | <u>10kV</u>                                                                          |
| Efficiency (@35% Load) %   | N/A                                                                                  |
| Impedance Range            | 5.0 - 7.0%                                                                           |
| Sound (db)                 | 40                                                                                   |
| Enclosure Type             | Type-1 Indoor                                                                        |
| Enclosure Size             | See Enclosure Chart                                                                  |
| Finish/Colour              | Semigloss - Black                                                                    |
| Standards & Certifications | CSA Certified File No. LR34493, UL Listed File No. E110286, ISO 9001:2015 Registered |