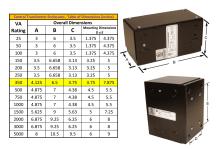

#### SCHEMATIC/DIAGRAM AND DIMENSION PICTURES

Single Phase Control Transformer with a capacity of 350VA, transforming 240/480 Volts to 120/240 Volts