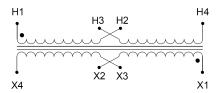

#### SCHEMATIC/DIAGRAM AND DIMENSION PICTURES

Single Phase Control Transformer with a capacity of 350VA, transforming 240/480 Volts to 120/240 Volts

#### PRODUCT SPECIFICATIONS

| PRODUCT SPECIFICATIONS     |                                                                                      |
|----------------------------|--------------------------------------------------------------------------------------|
| Weight                     | 5 lbs                                                                                |
| Phases                     | 1                                                                                    |
| Connection                 | 1Ph-CT-DD-SD                                                                         |
| Primary Voltage            | 240/480                                                                              |
| Primary Max Current        | <u>1.46A</u>                                                                         |
| Primary Markings           | H1-H2-H3-H4                                                                          |
| Primary Terminals          | <u>Leads</u>                                                                         |
| Secondary Voltage          | 120/240                                                                              |
| Secondary Max Current      | 2.92A                                                                                |
| Secondary Markings         | <u>X1-X2-X3-X4</u>                                                                   |
| Secondary Terminals        | <u>Leads</u>                                                                         |
| Primary Taps               | N/A                                                                                  |
| Conductor Material         | <u>Copper</u>                                                                        |
| Temperatue Rise            | 80°C                                                                                 |
| Insuation Class            | 130°C (Class B)                                                                      |
| BIL (Insulation) Level     | <u>10kV</u>                                                                          |
| Efficiency (@35% Load) %   | N/A                                                                                  |
| Impedance Range            | <u>5.0 - 7.0%</u>                                                                    |
| Sound (db)                 | 40                                                                                   |
| Enclosure Type             | Type-1 Indoor                                                                        |
| Enclosure Size             | See Enclosure Chart                                                                  |
| Finish/Colour              | Semigloss - Black                                                                    |
| Standards & Certifications | CSA Certified File No. LR34493, UL Listed File No. E110286, ISO 9001:2015 Registered |