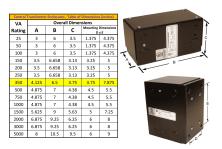

#### SCHEMATIC/DIAGRAM AND DIMENSION PICTURES

Single Phase Control Transformer with a capacity of 350VA, transforming 240/480 Volts to 120/240 Volts