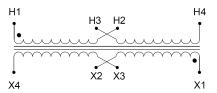

#### SCHEMATIC/DIAGRAM AND DIMENSION PICTURES

Single Phase Control Transformer with a capacity of 350VA, transforming 240/480 Volts to 12/24 Volts

# **PRODUCT SPECIFICATIONS**

| RODUCT SPECIFICATIONS      |                                                                                      |
|----------------------------|--------------------------------------------------------------------------------------|
| Weight                     | 12 lbs                                                                               |
| Phases                     | 1                                                                                    |
| Connection                 | 1Ph-CT-DD-SD                                                                         |
| Primary Voltage            | 240/480                                                                              |
| Primary Max Current        | 1.46A                                                                                |
| Primary Markings           | <u>H1-H2-H3-H4</u>                                                                   |
| Primary Terminals          | <u>Leads</u>                                                                         |
| Secondary Voltage          | 12/24                                                                                |
| Secondary Max Current      | 29.17A                                                                               |
| Secondary Markings         | X1-X2-X3-X4                                                                          |
| Secondary Terminals        | <u>Leads</u>                                                                         |
| Primary Taps               | N/A                                                                                  |
| Conductor Material         | Copper                                                                               |
| Temperatue Rise            | 80°C                                                                                 |
| Insuation Class            | 130°C (Class B)                                                                      |
| BIL (Insulation) Level     | 10kV                                                                                 |
| Efficiency (@35% Load) %   | N/A                                                                                  |
| Impedance Range            | <u>5.0 - 7.0%</u>                                                                    |
| Sound (db)                 | 40                                                                                   |
| Enclosure Type             | Type-1 Indoor                                                                        |
| Enclosure Size             | See Enclosure Chart                                                                  |
| Finish/Colour              | Semigloss - Black                                                                    |
| Standards & Certifications | CSA Certified File No. LR34493, UL Listed File No. E110286, ISO 9001:2015 Registered |