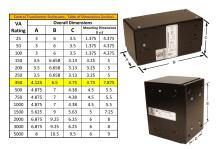

#### SCHEMATIC/DIAGRAM AND DIMENSION PICTURES

Single Phase Control Transformer with a capacity of 350VA, transforming 240/480 Volts to 12/24 Volts

# **PRODUCT SPECIFICATIONS**

| RODUCT SPECIFICATIONS      |                                                                                      |
|----------------------------|--------------------------------------------------------------------------------------|
| Weight                     | 12 lbs                                                                               |
| Phases                     | 1                                                                                    |
| Connection                 | 1Ph-CT-DD-SD                                                                         |
| Primary Voltage            | 240/480                                                                              |
| Primary Max Current        | 1.46A                                                                                |
| Primary Markings           | <u>H1-H2-H3-H4</u>                                                                   |
| Primary Terminals          | <u>Leads</u>                                                                         |
| Secondary Voltage          | 12/24                                                                                |
| Secondary Max Current      | 29.17A                                                                               |
| Secondary Markings         | X1-X2-X3-X4                                                                          |
| Secondary Terminals        | <u>Leads</u>                                                                         |
| Primary Taps               | N/A                                                                                  |
| Conductor Material         | Copper                                                                               |
| Temperatue Rise            | 80°C                                                                                 |
| Insuation Class            | 130°C (Class B)                                                                      |
| BIL (Insulation) Level     | 10kV                                                                                 |
| Efficiency (@35% Load) %   | N/A                                                                                  |
| Impedance Range            | <u>5.0 - 7.0%</u>                                                                    |
| Sound (db)                 | 40                                                                                   |
| Enclosure Type             | Type-1 Indoor                                                                        |
| Enclosure Size             | See Enclosure Chart                                                                  |
| Finish/Colour              | Semigloss - Black                                                                    |
| Standards & Certifications | CSA Certified File No. LR34493, UL Listed File No. E110286, ISO 9001:2015 Registered |