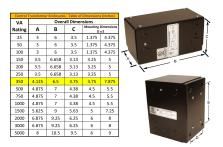

#### SCHEMATIC/DIAGRAM AND DIMENSION PICTURES

Single Phase Control Transformer with a capacity of 350VA, transforming 240/480 Volts to 12/24 Volts

#### PRODUCT SPECIFICATIONS

| PRODUCT SPECIFICATIONS     |                                                                                      |
|----------------------------|--------------------------------------------------------------------------------------|
| Weight                     | 12 lbs                                                                               |
| Phases                     | 1                                                                                    |
| Connection                 | 1Ph-CT-DD-SD                                                                         |
| Primary Voltage            | 240/480                                                                              |
| Primary Max Current        | <u>1.46A</u>                                                                         |
| Primary Markings           | <u>H1-H2-H3-H4</u>                                                                   |
| Primary Terminals          | Leads                                                                                |
| Secondary Voltage          | 12/24                                                                                |
| Secondary Max Current      | 29.17A                                                                               |
| Secondary Markings         | <u>X1-X2-X3-X4</u>                                                                   |
| Secondary Terminals        | Leads                                                                                |
| Primary Taps               | N/A                                                                                  |
| Conductor Material         | Copper                                                                               |
| Temperatue Rise            | <u>80°C</u>                                                                          |
| Insuation Class            | 130°C (Class B)                                                                      |
| BIL (Insulation) Level     | <u>10kV</u>                                                                          |
| Efficiency (@35% Load) %   | N/A                                                                                  |
| Impedance Range            | <u>5.0 – 7.0%</u>                                                                    |
| Sound (db)                 | 40                                                                                   |
| Enclosure Type             | Type-1 Indoor                                                                        |
| Enclosure Size             | See Enclosure Chart                                                                  |
| Finish/Colour              | Semigloss - Black                                                                    |
| Standards & Certifications | CSA Certified File No. LR34493, UL Listed File No. E110286, ISO 9001:2015 Registered |