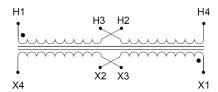

#### SCHEMATIC/DIAGRAM AND DIMENSION PICTURES

Single Phase Control Transformer with a capacity of 350VA, transforming 240/480 Volts to 12/24 Volts

#### PRODUCT SPECIFICATIONS

| PRODUCT SPECIFICATIONS     |                                                                                      |
|----------------------------|--------------------------------------------------------------------------------------|
| Weight                     | 12 lbs                                                                               |
| Phases                     | 1                                                                                    |
| Connection                 | 1Ph-CT-DD-SD                                                                         |
| Primary Voltage            | 240/480                                                                              |
| Primary Max Current        | <u>1.46A</u>                                                                         |
| Primary Markings           | <u>H1-H2-H3-H4</u>                                                                   |
| Primary Terminals          | Leads                                                                                |
| Secondary Voltage          | 12/24                                                                                |
| Secondary Max Current      | 29.17A                                                                               |
| Secondary Markings         | <u>X1-X2-X3-X4</u>                                                                   |
| Secondary Terminals        | Leads                                                                                |
| Primary Taps               | N/A                                                                                  |
| Conductor Material         | Copper                                                                               |
| Temperatue Rise            | <u>80°C</u>                                                                          |
| Insuation Class            | 130°C (Class B)                                                                      |
| BIL (Insulation) Level     | <u>10kV</u>                                                                          |
| Efficiency (@35% Load) %   | N/A                                                                                  |
| Impedance Range            | <u>5.0 – 7.0%</u>                                                                    |
| Sound (db)                 | 40                                                                                   |
| Enclosure Type             | Type-1 Indoor                                                                        |
| Enclosure Size             | See Enclosure Chart                                                                  |
| Finish/Colour              | Semigloss - Black                                                                    |
| Standards & Certifications | CSA Certified File No. LR34493, UL Listed File No. E110286, ISO 9001:2015 Registered |