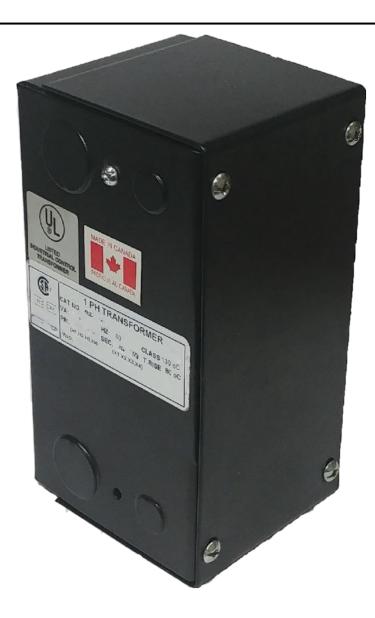

# 350VA 240/480 VOLTS TO 12/24 VOLTS SINGLE PHASE CONTROL TRANSFORMER

\$294.84 CAD

Single Phase Control Transformer with a capacity of 350VA, transforming 240/480 Volts to 12/24 Volts

SKU: CE350L-Z

**Categories:** Control Transformers

# 350VA 240/480 VOLTS TO 12/24 VOLTS SINGLE PHASE CONTROL TRANSFORMER

| VA                   | 350        |
|----------------------|------------|
| Country/Manufacturer | Canada/RPM |