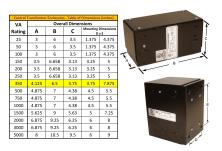

#### SCHEMATIC/DIAGRAM AND DIMENSION PICTURES

Single Phase Control Transformer with a capacity of 350VA, transforming 240/480 Volts to 12/24 Volts

# 350VA 240/480 VOLTS TO 12/24 VOLTS SINGLE PHASE CONTROL TRANSFORMER

| VA                   | 350               |
|----------------------|-------------------|
| Country/Manufacturer | <u>Canada/RPM</u> |