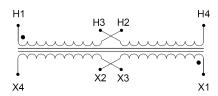

#### SCHEMATIC/DIAGRAM AND DIMENSION PICTURES

Single Phase Control Transformer with a capacity of 350VA, transforming 240/480 Volts to 12/24 Volts

# **PRODUCT SPECIFICATIONS**

| PRODUCT SPECIFICATIONS     |                                                                                      |
|----------------------------|--------------------------------------------------------------------------------------|
| Weight                     | 12 lbs                                                                               |
| Phases                     | 1                                                                                    |
| Connection                 | 1Ph-CT-DD-SD                                                                         |
| Primary Voltage            | 240/480                                                                              |
| Primary Max Current        | 1.46A                                                                                |
| Primary Markings           | <u>H1-H2-H3-H4</u>                                                                   |
| Primary Terminals          | <u>Leads</u>                                                                         |
| Secondary Voltage          | 12/24                                                                                |
| Secondary Max Current      | 29.17A                                                                               |
| Secondary Markings         | X1-X2-X3-X4                                                                          |
| Secondary Terminals        | <u>Leads</u>                                                                         |
| Primary Taps               | N/A                                                                                  |
| Conductor Material         | Copper                                                                               |
| Temperatue Rise            | 80°C                                                                                 |
| Insuation Class            | 130°C (Class B)                                                                      |
| BIL (Insulation) Level     | 10kV                                                                                 |
| Efficiency (@35% Load) %   | N/A                                                                                  |
| Impedance Range            | <u>5.0 - 7.0%</u>                                                                    |
| Sound (db)                 | 40                                                                                   |
| Enclosure Type             | Type-1 Indoor                                                                        |
| Enclosure Size             | See Enclosure Chart                                                                  |
| Finish/Colour              | Semigloss - Black                                                                    |
| Standards & Certifications | CSA Certified File No. LR34493, UL Listed File No. E110286, ISO 9001:2015 Registered |