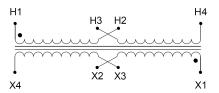

#### SCHEMATIC/DIAGRAM AND DIMENSION PICTURES

Single Phase Control Transformer with a capacity of 350VA, transforming 240/480 Volts to 12/24 Volts

# **PRODUCT SPECIFICATIONS**

| RODUCT SPECIFICATIONS      |                                                                                      |
|----------------------------|--------------------------------------------------------------------------------------|
| Weight                     | 12 lbs                                                                               |
| Phases                     | 1                                                                                    |
| Connection                 | 1Ph-CT-DD-SD                                                                         |
| Primary Voltage            | 240/480                                                                              |
| Primary Max Current        | 1.46A                                                                                |
| Primary Markings           | <u>H1-H2-H3-H4</u>                                                                   |
| Primary Terminals          | <u>Leads</u>                                                                         |
| Secondary Voltage          | 12/24                                                                                |
| Secondary Max Current      | 29.17A                                                                               |
| Secondary Markings         | X1-X2-X3-X4                                                                          |
| Secondary Terminals        | <u>Leads</u>                                                                         |
| Primary Taps               | N/A                                                                                  |
| Conductor Material         | Copper                                                                               |
| Temperatue Rise            | 80°C                                                                                 |
| Insuation Class            | 130°C (Class B)                                                                      |
| BIL (Insulation) Level     | 10kV                                                                                 |
| Efficiency (@35% Load) %   | N/A                                                                                  |
| Impedance Range            | <u>5.0 - 7.0%</u>                                                                    |
| Sound (db)                 | 40                                                                                   |
| Enclosure Type             | Type-1 Indoor                                                                        |
| Enclosure Size             | See Enclosure Chart                                                                  |
| Finish/Colour              | Semigloss - Black                                                                    |
| Standards & Certifications | CSA Certified File No. LR34493, UL Listed File No. E110286, ISO 9001:2015 Registered |