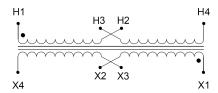

#### SCHEMATIC/DIAGRAM AND DIMENSION PICTURES

Single Phase Control Transformer with a capacity of 350VA, transforming 240/480 Volts to 12/24 Volts

# **PRODUCT SPECIFICATIONS**

| PRODUCT SPECIFICATIONS     |                                                                                      |
|----------------------------|--------------------------------------------------------------------------------------|
| Weight                     | 12 lbs                                                                               |
| Phases                     | 1                                                                                    |
| Connection                 | 1Ph-CT-DD-SD                                                                         |
| Primary Voltage            | 240/480                                                                              |
| Primary Max Current        | 1.46A                                                                                |
| Primary Markings           | <u>H1-H2-H3-H4</u>                                                                   |
| Primary Terminals          | <u>Leads</u>                                                                         |
| Secondary Voltage          | 12/24                                                                                |
| Secondary Max Current      | 29.17A                                                                               |
| Secondary Markings         | X1-X2-X3-X4                                                                          |
| Secondary Terminals        | <u>Leads</u>                                                                         |
| Primary Taps               | N/A                                                                                  |
| Conductor Material         | Copper                                                                               |
| Temperatue Rise            | 80°C                                                                                 |
| Insuation Class            | 130°C (Class B)                                                                      |
| BIL (Insulation) Level     | 10kV                                                                                 |
| Efficiency (@35% Load) %   | N/A                                                                                  |
| Impedance Range            | <u>5.0 - 7.0%</u>                                                                    |
| Sound (db)                 | 40                                                                                   |
| Enclosure Type             | Type-1 Indoor                                                                        |
| Enclosure Size             | See Enclosure Chart                                                                  |
| Finish/Colour              | Semigloss - Black                                                                    |
| Standards & Certifications | CSA Certified File No. LR34493, UL Listed File No. E110286, ISO 9001:2015 Registered |