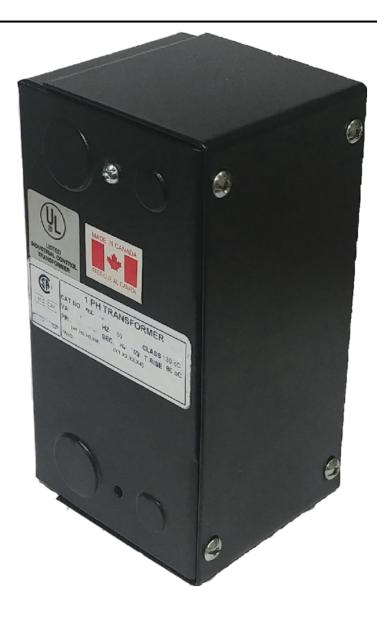

# 350VA 240/480 VOLTS TO 12/24 VOLTS SINGLE PHASE CONTROL TRANSFORMER

\$294.84 CAD

Single Phase Control Transformer with a capacity of 350VA, transforming 240/480 Volts to 12/24 Volts

SKU: CE350L-Z

**Categories:** Control Transformers

# 350VA 240/480 VOLTS TO 12/24 VOLTS SINGLE PHASE CONTROL TRANSFORMER

| VA                   | 350        |
|----------------------|------------|
| Country/Manufacturer | Canada/RPM |