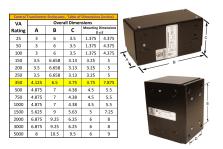

#### SCHEMATIC/DIAGRAM AND DIMENSION PICTURES

Single Phase Control Transformer with a capacity of 350VA, transforming 240/480 Volts to 12/24 Volts