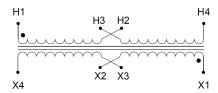

#### SCHEMATIC/DIAGRAM AND DIMENSION PICTURES

Single Phase Control Transformer with a capacity of 350VA, transforming 240/480 Volts to 12/24 Volts

# **PRODUCT SPECIFICATIONS**

| Weight                     | 12 lbs                                                                               |
|----------------------------|--------------------------------------------------------------------------------------|
| Phases                     | 1                                                                                    |
| Connection                 | 1Ph-CT-DD-SD                                                                         |
| Primary Voltage            | 240/480                                                                              |
| Primary Max Current        | 1.46A                                                                                |
| Primary Markings           | <u>H1-H2-H3-H4</u>                                                                   |
| Primary Terminals          | <u>Leads</u>                                                                         |
| Secondary Voltage          | 12/24                                                                                |
| Secondary Max Current      | 29.17A                                                                               |
| Secondary Markings         | X1-X2-X3-X4                                                                          |
| Secondary Terminals        | <u>Leads</u>                                                                         |
| Primary Taps               | N/A                                                                                  |
| Conductor Material         | Copper                                                                               |
| Temperatue Rise            | 80°C                                                                                 |
| Insuation Class            | 130°C (Class B)                                                                      |
| BIL (Insulation) Level     | 10kV                                                                                 |
| Efficiency (@35% Load) %   | N/A                                                                                  |
| Impedance Range            | <u>5.0 - 7.0%</u>                                                                    |
| Sound (db)                 | 40                                                                                   |
| Enclosure Type             | Type-1 Indoor                                                                        |
| Enclosure Size             | See Enclosure Chart                                                                  |
| Finish/Colour              | Semigloss - Black                                                                    |
| Standards & Certifications | CSA Certified File No. LR34493, UL Listed File No. E110286, ISO 9001:2015 Registered |