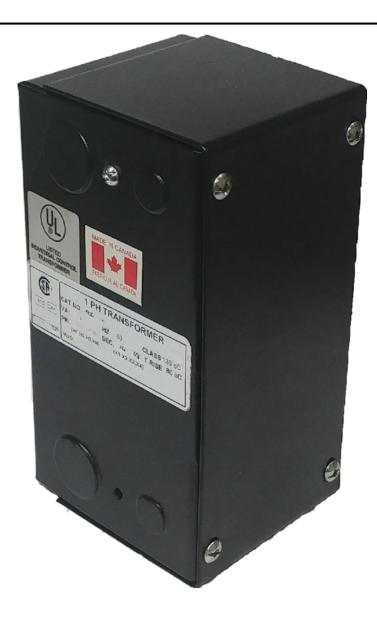

# 350VA 240/480 VOLTS TO 12/24 VOLTS SINGLE PHASE CONTROL TRANSFORMER

\$294.84 CAD

Single Phase Control Transformer with a capacity of 350VA, transforming 240/480 Volts to 12/24 Volts

SKU: CE350L-Z

**Categories:** Control Transformers

# 350VA 240/480 VOLTS TO 12/24 VOLTS SINGLE PHASE CONTROL TRANSFORMER

| VA                   | 350        |
|----------------------|------------|
| Country/Manufacturer | Canada/RPM |