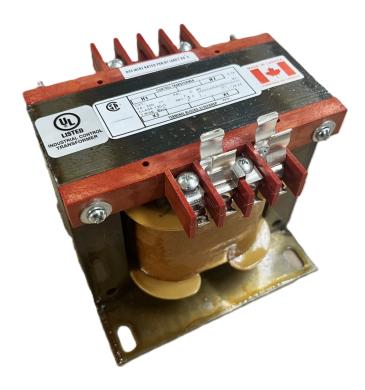

## 350VA 240/480 VOLTS TO 12/24 VOLTS SINGLE PHASE CONTROL TRANSFORMER

\$251.16 CAD

Single Phase Control Transformer with a capacity of 350VA, transforming 240/480 Volts to 12/24 Volts

**SKU:** CS350L-Z

**Categories:** Control Transformers

#### **SCHEMATIC/DIAGRAM AND DIMENSION PICTURES**

Single Phase Control Transformer with a capacity of 350VA, transforming 240/480 Volts to 12/24 Volts