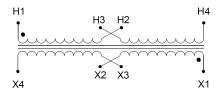

#### **SCHEMATIC/DIAGRAM AND DIMENSION PICTURES**

Single Phase Control Transformer with a capacity of 350VA, transforming 240/480 Volts to 12/24 Volts

### **PRODUCT SPECIFICATIONS**

| Weight                     | 12 lbs                                                                               |
|----------------------------|--------------------------------------------------------------------------------------|
| Phases                     | 1                                                                                    |
| Connection                 | 1Ph-CT-DD-SD                                                                         |
| Primary Voltage            | 240/480                                                                              |
| Primary Max Current        | <u>1.46A</u>                                                                         |
| Primary Markings           | <u>H1-H2-H3-H4</u>                                                                   |
| Primary Terminals          | <u>Terminals</u>                                                                     |
| Secondary Voltage          | 12/24                                                                                |
| Secondary Max Current      | 29.17A                                                                               |
| Secondary Markings         | <u>X1-X2-X3-X4</u>                                                                   |
| Secondary Terminals        | <u>Terminals</u>                                                                     |
| Primary Taps               | N/A                                                                                  |
| Conductor Material         | Copper                                                                               |
| Temperatue Rise            | 80°C                                                                                 |
| Insuation Class            | 130°C (Class B)                                                                      |
| BIL (Insulation) Level     | <u>10kV</u>                                                                          |
| Efficiency (@35% Load) %   | N/A                                                                                  |
| Impedance Range            | <u>5.0 – 7.0%</u>                                                                    |
| Sound (db)                 | 40                                                                                   |
| Enclosure Type             | Core & Coil                                                                          |
| Enclosure Size             | See Core & Coil Chart                                                                |
| Finish/Colour              | N/A                                                                                  |
| Standards & Certifications | CSA Certified File No. LR34493, UL Listed File No. E110286, ISO 9001:2015 Registered |