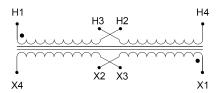

#### **SCHEMATIC/DIAGRAM AND DIMENSION PICTURES**

Single Phase Control Transformer with a capacity of 350VA, transforming 240/480 Volts to 12/24 Volts

### **PRODUCT SPECIFICATIONS**

| PRODUCT SPECIFICATIONS     |                                                                                       |  |
|----------------------------|---------------------------------------------------------------------------------------|--|
| Weight                     | 12 lbs                                                                                |  |
| Phases                     | 1                                                                                     |  |
| Connection                 | 1Ph-CT-DD-SD                                                                          |  |
| Primary Voltage            | 240/480                                                                               |  |
| Primary Max Current        | 1.46A                                                                                 |  |
| Primary Markings           | <u>H1-H2-H3-H4</u>                                                                    |  |
| Primary Terminals          | <u>Terminals</u>                                                                      |  |
| Secondary Voltage          | 12/24                                                                                 |  |
| Secondary Max Current      | <u>29.17A</u>                                                                         |  |
| Secondary Markings         | <u>X1-X2-X3-X4</u>                                                                    |  |
| Secondary Terminals        | <u>Terminals</u>                                                                      |  |
| Primary Taps               | N/A                                                                                   |  |
| Conductor Material         | Copper                                                                                |  |
| Temperatue Rise            | 80°C                                                                                  |  |
| Insuation Class            | 130°C (Class B)                                                                       |  |
| BIL (Insulation) Level     | <u>10kV</u>                                                                           |  |
| Efficiency (@35% Load) %   | N/A                                                                                   |  |
| Impedance Range            | <u>5.0 - 7.0%</u>                                                                     |  |
| Sound (db)                 | 40                                                                                    |  |
| Enclosure Type             | Core & Coil                                                                           |  |
| Enclosure Size             | See Core & Coil Chart                                                                 |  |
| Finish/Colour              | N/A                                                                                   |  |
| Standards & Certifications | CSA Certified File No. LR34493, UL Listed File No. E110286, ISO 9001:2015  Registered |  |