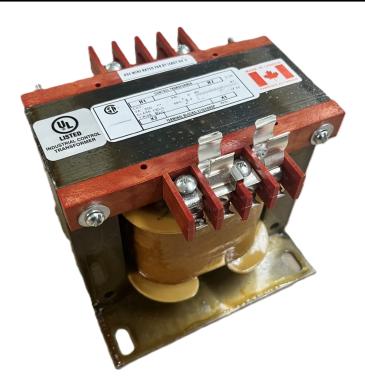

## 350VA 240/480 VOLTS TO 12/24 VOLTS SINGLE PHASE CONTROL TRANSFORMER

\$251.16 CAD

Single Phase Control Transformer with a capacity of 350VA, transforming 240/480 Volts to 12/24 Volts

**SKU:** CS350L-Z

**Categories:** Control Transformers

### **PRODUCT SPECIFICATIONS**

| PRODUCT SPECIFICATIONS     |                                                                                       |  |
|----------------------------|---------------------------------------------------------------------------------------|--|
| Weight                     | 12 lbs                                                                                |  |
| Phases                     | 1                                                                                     |  |
| Connection                 | 1Ph-CT-DD-SD                                                                          |  |
| Primary Voltage            | 240/480                                                                               |  |
| Primary Max Current        | 1.46A                                                                                 |  |
| Primary Markings           | <u>H1-H2-H3-H4</u>                                                                    |  |
| Primary Terminals          | <u>Terminals</u>                                                                      |  |
| Secondary Voltage          | 12/24                                                                                 |  |
| Secondary Max Current      | <u>29.17A</u>                                                                         |  |
| Secondary Markings         | <u>X1-X2-X3-X4</u>                                                                    |  |
| Secondary Terminals        | <u>Terminals</u>                                                                      |  |
| Primary Taps               | N/A                                                                                   |  |
| Conductor Material         | Copper                                                                                |  |
| Temperatue Rise            | 80°C                                                                                  |  |
| Insuation Class            | 130°C (Class B)                                                                       |  |
| BIL (Insulation) Level     | <u>10kV</u>                                                                           |  |
| Efficiency (@35% Load) %   | N/A                                                                                   |  |
| Impedance Range            | <u>5.0 - 7.0%</u>                                                                     |  |
| Sound (db)                 | 40                                                                                    |  |
| Enclosure Type             | Core & Coil                                                                           |  |
| Enclosure Size             | See Core & Coil Chart                                                                 |  |
| Finish/Colour              | N/A                                                                                   |  |
| Standards & Certifications | CSA Certified File No. LR34493, UL Listed File No. E110286, ISO 9001:2015  Registered |  |