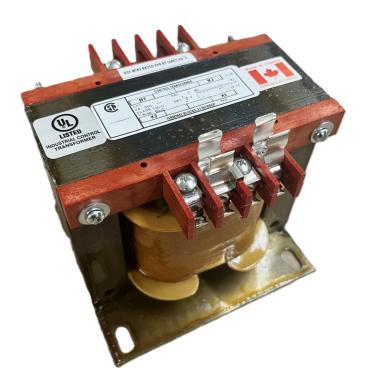

## 350VA 240/480 VOLTS TO 12/24 VOLTS SINGLE PHASE CONTROL TRANSFORMER

\$251.16 CAD

Single Phase Control Transformer with a capacity of 350VA, transforming 240/480 Volts to 12/24 Volts

SKU: CS350L-Z

**Categories:** Control Transformers

# 350VA 240/480 VOLTS TO 12/24 VOLTS SINGLE PHASE CONTROL TRANSFORMER

# 350VA 240/480 VOLTS TO 12/24 VOLTS SINGLE PHASE CONTROL TRANSFORMER

| VA                   | 350        |
|----------------------|------------|
| Country/Manufacturer | Canada/RPM |