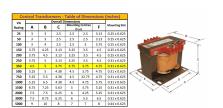

#### **SCHEMATIC/DIAGRAM AND DIMENSION PICTURES**

Single Phase Control Transformer with a capacity of 350VA, transforming 240/480 Volts to 12/24 Volts

### **PRODUCT SPECIFICATIONS**

| Weight                     | 12 lbs                                                                                |
|----------------------------|---------------------------------------------------------------------------------------|
| Phases                     | 1                                                                                     |
| Connection                 | 1Ph-CT-DD-SD                                                                          |
| Primary Voltage            | 240/480                                                                               |
| Primary Max Current        | 1.46A                                                                                 |
| Primary Markings           | <u>H1-H2-H3-H4</u>                                                                    |
| Primary Terminals          | <u>Terminals</u>                                                                      |
| Secondary Voltage          | 12/24                                                                                 |
| Secondary Max Current      | <u>29.17A</u>                                                                         |
| Secondary Markings         | <u>X1-X2-X3-X4</u>                                                                    |
| Secondary Terminals        | <u>Terminals</u>                                                                      |
| Primary Taps               | N/A                                                                                   |
| Conductor Material         | Copper                                                                                |
| Temperatue Rise            | 80°C                                                                                  |
| Insuation Class            | 130°C (Class B)                                                                       |
| BIL (Insulation) Level     | <u>10kV</u>                                                                           |
| Efficiency (@35% Load) %   | N/A                                                                                   |
| Impedance Range            | <u>5.0 - 7.0%</u>                                                                     |
| Sound (db)                 | 40                                                                                    |
| Enclosure Type             | Core & Coil                                                                           |
| Enclosure Size             | See Core & Coil Chart                                                                 |
| Finish/Colour              | N/A                                                                                   |
| Standards & Certifications | CSA Certified File No. LR34493, UL Listed File No. E110286, ISO 9001:2015  Registered |