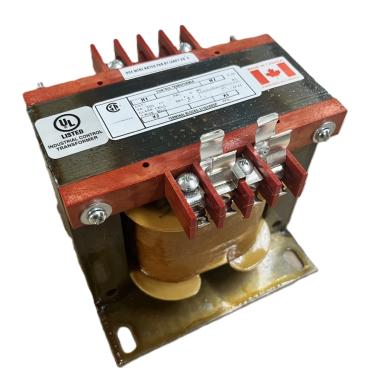

## 350VA 240/480 VOLTS TO 12/24 VOLTS SINGLE PHASE CONTROL TRANSFORMER

\$251.16 CAD

Single Phase Control Transformer with a capacity of 350VA, transforming 240/480 Volts to 12/24 Volts

**SKU:** CS350L-Z

**Categories:** Control Transformers

# 350VA 240/480 VOLTS TO 12/24 VOLTS SINGLE PHASE CONTROL TRANSFORMER

# 350VA 240/480 VOLTS TO 12/24 VOLTS SINGLE PHASE CONTROL TRANSFORMER

| VA                   | 350        |
|----------------------|------------|
| Country/Manufacturer | Canada/RPM |