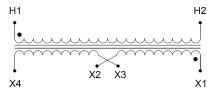

#### SCHEMATIC/DIAGRAM AND DIMENSION PICTURES

Single Phase Control Transformer with a capacity of 350VA, transforming 208 Volts to 120/240 Volts

## **PRODUCT SPECIFICATIONS**

| Weight                     | 12 lbs                                                                               |
|----------------------------|--------------------------------------------------------------------------------------|
| Phases                     | 1                                                                                    |
| Connection                 | 1Ph-CT-SD-SD                                                                         |
| Primary Voltage            | 208                                                                                  |
| Primary Max Current        | 1.68A                                                                                |
| Primary Markings           | H1-H2                                                                                |
| Primary Terminals          | Leads                                                                                |
| Secondary Voltage          | 120/240                                                                              |
| Secondary Max Current      | 2.92A                                                                                |
| Secondary Markings         | <u>X1-X2-X3-X4</u>                                                                   |
| Secondary Terminals        | Leads                                                                                |
| Primary Taps               | N/A                                                                                  |
| Conductor Material         | Copper                                                                               |
| Temperatue Rise            | 80°C                                                                                 |
| Insuation Class            | 130°C (Class B)                                                                      |
| BIL (Insulation) Level     | <u>10kV</u>                                                                          |
| Efficiency (@35% Load) %   | N/A                                                                                  |
| Impedance Range            | <u>5.0 - 7.0%</u>                                                                    |
| Sound (db)                 | 40                                                                                   |
| Enclosure Type             | Type-1 Indoor                                                                        |
| Enclosure Size             | See Enclosure Chart                                                                  |
| Finish/Colour              | Semigloss - Black                                                                    |
| Standards & Certifications | CSA Certified File No. LR34493, UL Listed File No. E110286, ISO 9001:2015 Registered |