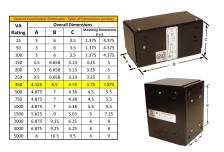

#### SCHEMATIC/DIAGRAM AND DIMENSION PICTURES

Single Phase Control Transformer with a capacity of 350VA, transforming 208 Volts to 120/240 Volts

## **PRODUCT SPECIFICATIONS**

| Weight                     | 12 lbs                                                                               |
|----------------------------|--------------------------------------------------------------------------------------|
| Phases                     | 1                                                                                    |
| Connection                 | 1Ph-CT-SD-SD                                                                         |
| Primary Voltage            | 208                                                                                  |
| Primary Max Current        | 1.68A                                                                                |
| Primary Markings           | H1-H2                                                                                |
| Primary Terminals          | Leads                                                                                |
| Secondary Voltage          | 120/240                                                                              |
| Secondary Max Current      | 2.92A                                                                                |
| Secondary Markings         | <u>X1-X2-X3-X4</u>                                                                   |
| Secondary Terminals        | Leads                                                                                |
| Primary Taps               | N/A                                                                                  |
| Conductor Material         | Copper                                                                               |
| Temperatue Rise            | 80°C                                                                                 |
| Insuation Class            | 130°C (Class B)                                                                      |
| BIL (Insulation) Level     | <u>10kV</u>                                                                          |
| Efficiency (@35% Load) %   | N/A                                                                                  |
| Impedance Range            | <u>5.0 - 7.0%</u>                                                                    |
| Sound (db)                 | 40                                                                                   |
| Enclosure Type             | Type-1 Indoor                                                                        |
| Enclosure Size             | See Enclosure Chart                                                                  |
| Finish/Colour              | Semigloss - Black                                                                    |
| Standards & Certifications | CSA Certified File No. LR34493, UL Listed File No. E110286, ISO 9001:2015 Registered |