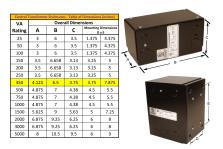

#### SCHEMATIC/DIAGRAM AND DIMENSION PICTURES

Single Phase Control Transformer with a capacity of 350VA, transforming 208 Volts to 120/240 Volts

## **PRODUCT SPECIFICATIONS**

| Weight                     | 12 lbs                                                                               |
|----------------------------|--------------------------------------------------------------------------------------|
| Phases                     | 1                                                                                    |
| Connection                 | 1Ph-CT-SD-SD                                                                         |
| Primary Voltage            | 208                                                                                  |
| Primary Max Current        | 1.68A                                                                                |
| Primary Markings           | H1-H2                                                                                |
| Primary Terminals          | Leads                                                                                |
| Secondary Voltage          | 120/240                                                                              |
| Secondary Max Current      | 2.92A                                                                                |
| Secondary Markings         | <u>X1-X2-X3-X4</u>                                                                   |
| Secondary Terminals        | Leads                                                                                |
| Primary Taps               | N/A                                                                                  |
| Conductor Material         | Copper                                                                               |
| Temperatue Rise            | 80°C                                                                                 |
| Insuation Class            | 130°C (Class B)                                                                      |
| BIL (Insulation) Level     | <u>10kV</u>                                                                          |
| Efficiency (@35% Load) %   | N/A                                                                                  |
| Impedance Range            | <u>5.0 - 7.0%</u>                                                                    |
| Sound (db)                 | 40                                                                                   |
| Enclosure Type             | Type-1 Indoor                                                                        |
| Enclosure Size             | See Enclosure Chart                                                                  |
| Finish/Colour              | Semigloss - Black                                                                    |
| Standards & Certifications | CSA Certified File No. LR34493, UL Listed File No. E110286, ISO 9001:2015 Registered |