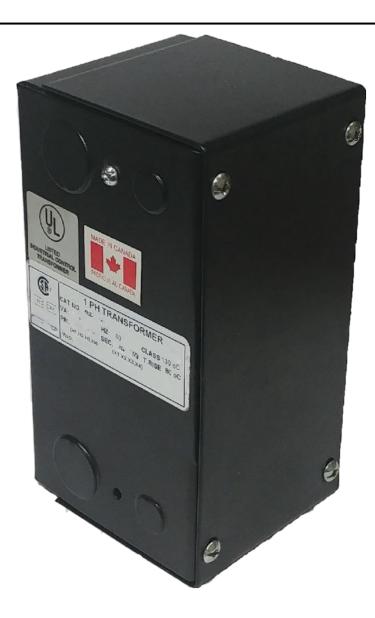

# 350VA 208 VOLTS TO 120/240 VOLTS SINGLE PHASE CONTROL TRANSFORMER

\$274.82 CAD

Single Phase Control Transformer with a capacity of 350VA, transforming 208 Volts to 120/240 Volts

SKU: CE350B-K

**Categories:** Control Transformers

# 350VA 208 VOLTS TO 120/240 VOLTS SINGLE PHASE CONTROL TRANSFORMER

| VA                   | 350        |
|----------------------|------------|
| Country/Manufacturer | Canada/RPM |