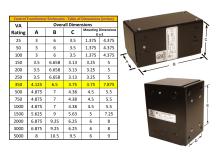

#### SCHEMATIC/DIAGRAM AND DIMENSION PICTURES

Single Phase Control Transformer with a capacity of 350VA, transforming 208 Volts to 120/240 Volts

## 350VA 208 VOLTS TO 120/240 VOLTS SINGLE PHASE CONTROL TRANSFORMER

| VA                   | 350        |
|----------------------|------------|
| Country/Manufacturer | Canada/RPM |