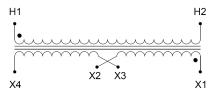

#### SCHEMATIC/DIAGRAM AND DIMENSION PICTURES

Single Phase Control Transformer with a capacity of 350VA, transforming 208 Volts to 120/240 Volts

## **PRODUCT SPECIFICATIONS**

| Weight                     | 12 lbs                                                                               |
|----------------------------|--------------------------------------------------------------------------------------|
| Phases                     | 1                                                                                    |
| Connection                 | 1Ph-CT-SD-SD                                                                         |
| Primary Voltage            | 208                                                                                  |
| Primary Max Current        | 1.68A                                                                                |
| Primary Markings           | H1-H2                                                                                |
| Primary Terminals          | Leads                                                                                |
| Secondary Voltage          | 120/240                                                                              |
| Secondary Max Current      | 2.92A                                                                                |
| Secondary Markings         | <u>X1-X2-X3-X4</u>                                                                   |
| Secondary Terminals        | Leads                                                                                |
| Primary Taps               | N/A                                                                                  |
| Conductor Material         | Copper                                                                               |
| Temperatue Rise            | 80°C                                                                                 |
| Insuation Class            | 130°C (Class B)                                                                      |
| BIL (Insulation) Level     | <u>10kV</u>                                                                          |
| Efficiency (@35% Load) %   | N/A                                                                                  |
| Impedance Range            | <u>5.0 - 7.0%</u>                                                                    |
| Sound (db)                 | 40                                                                                   |
| Enclosure Type             | Type-1 Indoor                                                                        |
| Enclosure Size             | See Enclosure Chart                                                                  |
| Finish/Colour              | Semigloss - Black                                                                    |
| Standards & Certifications | CSA Certified File No. LR34493, UL Listed File No. E110286, ISO 9001:2015 Registered |