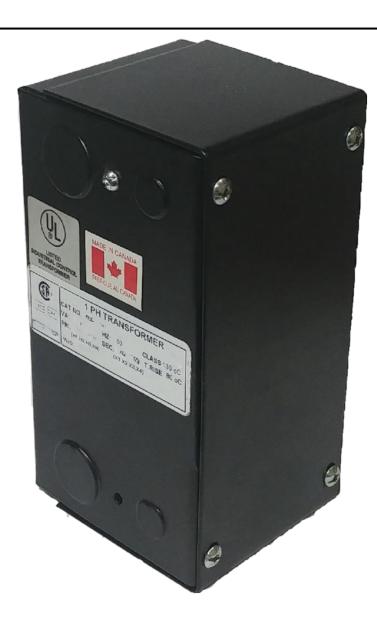

# 350VA 208 VOLTS TO 120/240 VOLTS SINGLE PHASE CONTROL TRANSFORMER

\$274.82 CAD

Single Phase Control Transformer with a capacity of 350VA, transforming 208 Volts to 120/240 Volts

SKU: CE350B-K

**Categories:** Control Transformers

#### SCHEMATIC/DIAGRAM AND DIMENSION PICTURES

Single Phase Control Transformer with a capacity of 350VA, transforming 208 Volts to 120/240 Volts

## 350VA 208 VOLTS TO 120/240 VOLTS SINGLE PHASE CONTROL TRANSFORMER

| VA                   | 350        |
|----------------------|------------|
| Country/Manufacturer | Canada/RPM |