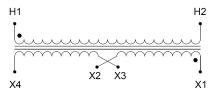

#### SCHEMATIC/DIAGRAM AND DIMENSION PICTURES

Single Phase Control Transformer with a capacity of 350VA, transforming 208 Volts to 120/240 Volts

## **PRODUCT SPECIFICATIONS**

| Weight                     | 12 lbs                                                                               |
|----------------------------|--------------------------------------------------------------------------------------|
| Phases                     | 1                                                                                    |
| Connection                 | 1Ph-CT-SD-SD                                                                         |
| Primary Voltage            | 208                                                                                  |
| Primary Max Current        | 1.68A                                                                                |
| Primary Markings           | H1-H2                                                                                |
| Primary Terminals          | <u>Leads</u>                                                                         |
| Secondary Voltage          | 120/240                                                                              |
| Secondary Max Current      | 2.92A                                                                                |
| Secondary Markings         | <u>X1-X2-X3-X4</u>                                                                   |
| Secondary Terminals        | Leads                                                                                |
| Primary Taps               | N/A                                                                                  |
| Conductor Material         | Copper                                                                               |
| Temperatue Rise            | 80°C                                                                                 |
| Insuation Class            | 130°C (Class B)                                                                      |
| BIL (Insulation) Level     | <u>10kV</u>                                                                          |
| Efficiency (@35% Load) %   | N/A                                                                                  |
| Impedance Range            | 5.0 - 7.0%                                                                           |
| Sound (db)                 | 40                                                                                   |
| Enclosure Type             | Type-1 Indoor                                                                        |
| Enclosure Size             | See Enclosure Chart                                                                  |
| Finish/Colour              | Semigloss - Black                                                                    |
| Standards & Certifications | CSA Certified File No. LR34493, UL Listed File No. E110286, ISO 9001:2015 Registered |