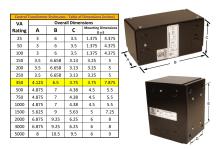

#### SCHEMATIC/DIAGRAM AND DIMENSION PICTURES

Single Phase Control Transformer with a capacity of 350VA, transforming 208 Volts to 120/240 Volts

## **PRODUCT SPECIFICATIONS**

| Weight                     | 12 lbs                                                                               |
|----------------------------|--------------------------------------------------------------------------------------|
| Phases                     | 1                                                                                    |
| Connection                 | 1Ph-CT-SD-SD                                                                         |
| Primary Voltage            | 208                                                                                  |
| Primary Max Current        | 1.68A                                                                                |
| Primary Markings           | H1-H2                                                                                |
| Primary Terminals          | <u>Leads</u>                                                                         |
| Secondary Voltage          | 120/240                                                                              |
| Secondary Max Current      | 2.92A                                                                                |
| Secondary Markings         | <u>X1-X2-X3-X4</u>                                                                   |
| Secondary Terminals        | Leads                                                                                |
| Primary Taps               | N/A                                                                                  |
| Conductor Material         | Copper                                                                               |
| Temperatue Rise            | 80°C                                                                                 |
| Insuation Class            | 130°C (Class B)                                                                      |
| BIL (Insulation) Level     | <u>10kV</u>                                                                          |
| Efficiency (@35% Load) %   | N/A                                                                                  |
| Impedance Range            | 5.0 - 7.0%                                                                           |
| Sound (db)                 | 40                                                                                   |
| Enclosure Type             | Type-1 Indoor                                                                        |
| Enclosure Size             | See Enclosure Chart                                                                  |
| Finish/Colour              | Semigloss - Black                                                                    |
| Standards & Certifications | CSA Certified File No. LR34493, UL Listed File No. E110286, ISO 9001:2015 Registered |