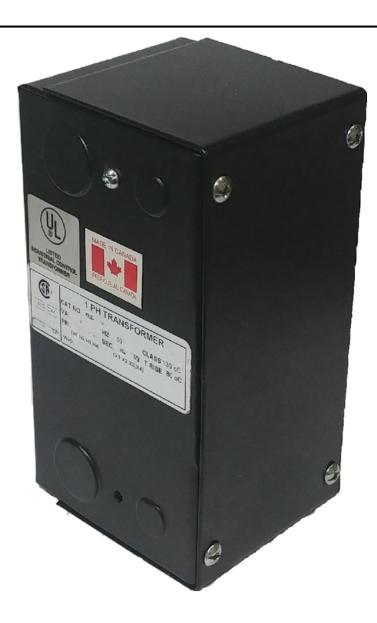

# 350VA 208 VOLTS TO 120/240 VOLTS SINGLE PHASE CONTROL TRANSFORMER

\$274.82 CAD

Single Phase Control Transformer with a capacity of 350VA, transforming 208 Volts to 120/240 Volts

SKU: CE350B-K

**Categories:** Control Transformers

#### SCHEMATIC/DIAGRAM AND DIMENSION PICTURES

Single Phase Control Transformer with a capacity of 350VA, transforming 208 Volts to 120/240 Volts