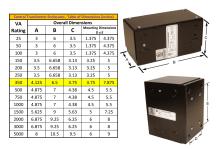

#### SCHEMATIC/DIAGRAM AND DIMENSION PICTURES

Single Phase Control Transformer with a capacity of 350VA, transforming 208 Volts to 120/240 Volts

#### **PRODUCT SPECIFICATIONS**

| PRODUCT SPECIFICATIONS     |                                                                                      |
|----------------------------|--------------------------------------------------------------------------------------|
| Weight                     | 12 lbs                                                                               |
| Phases                     | 1                                                                                    |
| Connection                 | 1Ph-CT-SD-SD                                                                         |
| Primary Voltage            | 208                                                                                  |
| Primary Max Current        | <u>1.68A</u>                                                                         |
| Primary Markings           | <u>H1-H2</u>                                                                         |
| Primary Terminals          | Leads                                                                                |
| Secondary Voltage          | 120/240                                                                              |
| Secondary Max Current      | 2.92A                                                                                |
| Secondary Markings         | <u>X1-X2-X3-X4</u>                                                                   |
| Secondary Terminals        | <u>Leads</u>                                                                         |
| Primary Taps               | N/A                                                                                  |
| Conductor Material         | Copper                                                                               |
| Temperatue Rise            | 80°C                                                                                 |
| Insuation Class            | 130°C (Class B)                                                                      |
| BIL (Insulation) Level     | <u>10kV</u>                                                                          |
| Efficiency (@35% Load) %   | N/A                                                                                  |
| Impedance Range            | <u>5.0 - 7.0%</u>                                                                    |
| Sound (db)                 | 40                                                                                   |
| Enclosure Type             | Type-1 Indoor                                                                        |
| Enclosure Size             | See Enclosure Chart                                                                  |
| Finish/Colour              | Semigloss - Black                                                                    |
| Standards & Certifications | CSA Certified File No. LR34493, UL Listed File No. E110286, ISO 9001:2015 Registered |