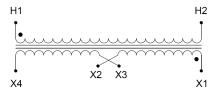

#### SCHEMATIC/DIAGRAM AND DIMENSION PICTURES

Single Phase Control Transformer with a capacity of 350VA, transforming 208 Volts to 120/240 Volts

#### **PRODUCT SPECIFICATIONS**

| PRODUCT SPECIFICATIONS     |                                                                                      |
|----------------------------|--------------------------------------------------------------------------------------|
| Weight                     | 12 lbs                                                                               |
| Phases                     | 1                                                                                    |
| Connection                 | 1Ph-CT-SD-SD                                                                         |
| Primary Voltage            | 208                                                                                  |
| Primary Max Current        | <u>1.68A</u>                                                                         |
| Primary Markings           | <u>H1-H2</u>                                                                         |
| Primary Terminals          | Leads                                                                                |
| Secondary Voltage          | 120/240                                                                              |
| Secondary Max Current      | 2.92A                                                                                |
| Secondary Markings         | <u>X1-X2-X3-X4</u>                                                                   |
| Secondary Terminals        | <u>Leads</u>                                                                         |
| Primary Taps               | N/A                                                                                  |
| Conductor Material         | Copper                                                                               |
| Temperatue Rise            | 80°C                                                                                 |
| Insuation Class            | 130°C (Class B)                                                                      |
| BIL (Insulation) Level     | <u>10kV</u>                                                                          |
| Efficiency (@35% Load) %   | N/A                                                                                  |
| Impedance Range            | <u>5.0 - 7.0%</u>                                                                    |
| Sound (db)                 | 40                                                                                   |
| Enclosure Type             | Type-1 Indoor                                                                        |
| Enclosure Size             | See Enclosure Chart                                                                  |
| Finish/Colour              | Semigloss - Black                                                                    |
| Standards & Certifications | CSA Certified File No. LR34493, UL Listed File No. E110286, ISO 9001:2015 Registered |