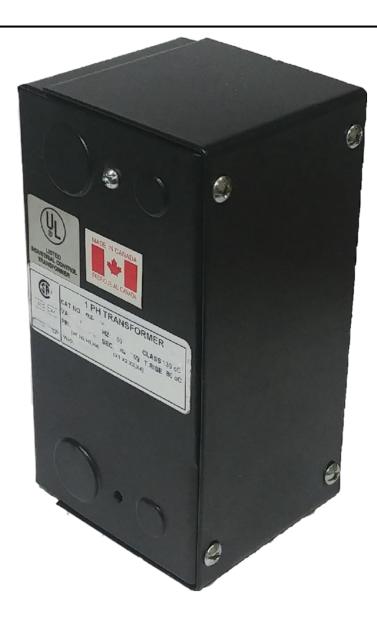

# 350VA 208 VOLTS TO 120/240 VOLTS SINGLE PHASE CONTROL TRANSFORMER

\$274.82 CAD

Single Phase Control Transformer with a capacity of 350VA, transforming 208 Volts to 120/240 Volts

SKU: CE350B-K

**Categories:** Control Transformers

## 350VA 208 VOLTS TO 120/240 VOLTS SINGLE PHASE CONTROL TRANSFORMER

| VA                   | 350        |
|----------------------|------------|
| Country/Manufacturer | Canada/RPM |