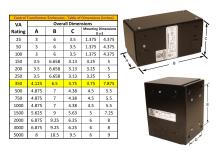

#### SCHEMATIC/DIAGRAM AND DIMENSION PICTURES

Single Phase Control Transformer with a capacity of 350VA, transforming 208 Volts to 120/240 Volts