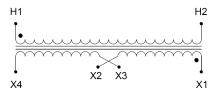

#### SCHEMATIC/DIAGRAM AND DIMENSION PICTURES

Single Phase Control Transformer with a capacity of 350VA, transforming 208 Volts to 120/240 Volts

## **PRODUCT SPECIFICATIONS**

| PRODUCT SPECIFICATIONS     |                                                                                      |
|----------------------------|--------------------------------------------------------------------------------------|
| Weight                     | 12 lbs                                                                               |
| Phases                     | 1                                                                                    |
| Connection                 | 1Ph-CT-SD-SD                                                                         |
| Primary Voltage            | 208                                                                                  |
| Primary Max Current        | 1.68A                                                                                |
| Primary Markings           | H1-H2                                                                                |
| Primary Terminals          | Leads                                                                                |
| Secondary Voltage          | 120/240                                                                              |
| Secondary Max Current      | 2.92A                                                                                |
| Secondary Markings         | <u>X1-X2-X3-X4</u>                                                                   |
| Secondary Terminals        | Leads                                                                                |
| Primary Taps               | N/A                                                                                  |
| Conductor Material         | Copper                                                                               |
| Temperatue Rise            | 80°C                                                                                 |
| Insuation Class            | 130°C (Class B)                                                                      |
| BIL (Insulation) Level     | <u>10kV</u>                                                                          |
| Efficiency (@35% Load) %   | N/A                                                                                  |
| Impedance Range            | <u>5.0 - 7.0%</u>                                                                    |
| Sound (db)                 | 40                                                                                   |
| Enclosure Type             | Type-1 Indoor                                                                        |
| Enclosure Size             | See Enclosure Chart                                                                  |
| Finish/Colour              | Semigloss - Black                                                                    |
| Standards & Certifications | CSA Certified File No. LR34493, UL Listed File No. E110286, ISO 9001:2015 Registered |