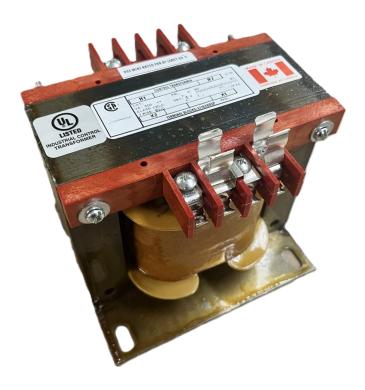

# 350VA 208 VOLTS TO 120/240 VOLTS SINGLE PHASE CONTROL TRANSFORMER

\$168.73 USD

Single Phase Control Transformer with a capacity of 350VA, transforming 208 Volts to 120/240 Volts

**SKU:** CS350B-K

**Categories:** Control Transformers

#### SCHEMATIC/DIAGRAM AND DIMENSION PICTURES

Single Phase Control Transformer with a capacity of 350VA, transforming 208 Volts to 120/240 Volts