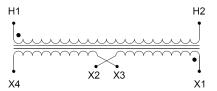

#### SCHEMATIC/DIAGRAM AND DIMENSION PICTURES

Single Phase Control Transformer with a capacity of 350VA, transforming 208 Volts to 120/240 Volts

#### PRODUCT SPECIFICATIONS

| PRODUCT SPECIFICATIONS     |                                                                                      |
|----------------------------|--------------------------------------------------------------------------------------|
| Weight                     | 12 lbs                                                                               |
| Phases                     | 1                                                                                    |
| Connection                 | 1Ph-CT-SD-SD                                                                         |
| Primary Voltage            | 208                                                                                  |
| Primary Max Current        | 1.68A                                                                                |
| Primary Markings           | H1-H2                                                                                |
| Primary Terminals          | <u>Terminals</u>                                                                     |
| Secondary Voltage          | 120/240                                                                              |
| Secondary Max Current      | 2.92A                                                                                |
| Secondary Markings         | <u>X1-X2-X3-X4</u>                                                                   |
| Secondary Terminals        | <u>Terminals</u>                                                                     |
| Primary Taps               | N/A                                                                                  |
| Conductor Material         | <u>Copper</u>                                                                        |
| Temperatue Rise            | 80°C                                                                                 |
| Insuation Class            | 130°C (Class B)                                                                      |
| BIL (Insulation) Level     | <u>10kV</u>                                                                          |
| Efficiency (@35% Load) %   | N/A                                                                                  |
| Impedance Range            | 5.0 - 7.0%                                                                           |
| Sound (db)                 | 40                                                                                   |
| Enclosure Type             | Core & Coil                                                                          |
| Enclosure Size             | See Core & Coil Chart                                                                |
| Finish/Colour              | N/A                                                                                  |
| Standards & Certifications | CSA Certified File No. LR34493, UL Listed File No. E110286, ISO 9001:2015 Registered |