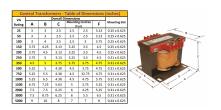

#### SCHEMATIC/DIAGRAM AND DIMENSION PICTURES

Single Phase Control Transformer with a capacity of 350VA, transforming 208 Volts to 120/240 Volts

#### PRODUCT SPECIFICATIONS

| PRODUCT SPECIFICATIONS     |                                                                                      |
|----------------------------|--------------------------------------------------------------------------------------|
| Weight                     | 12 lbs                                                                               |
| Phases                     | 1                                                                                    |
| Connection                 | 1Ph-CT-SD-SD                                                                         |
| Primary Voltage            | 208                                                                                  |
| Primary Max Current        | 1.68A                                                                                |
| Primary Markings           | H1-H2                                                                                |
| Primary Terminals          | <u>Terminals</u>                                                                     |
| Secondary Voltage          | 120/240                                                                              |
| Secondary Max Current      | 2.92A                                                                                |
| Secondary Markings         | <u>X1-X2-X3-X4</u>                                                                   |
| Secondary Terminals        | <u>Terminals</u>                                                                     |
| Primary Taps               | N/A                                                                                  |
| Conductor Material         | <u>Copper</u>                                                                        |
| Temperatue Rise            | 80°C                                                                                 |
| Insuation Class            | 130°C (Class B)                                                                      |
| BIL (Insulation) Level     | <u>10kV</u>                                                                          |
| Efficiency (@35% Load) %   | N/A                                                                                  |
| Impedance Range            | 5.0 - 7.0%                                                                           |
| Sound (db)                 | 40                                                                                   |
| Enclosure Type             | Core & Coil                                                                          |
| Enclosure Size             | See Core & Coil Chart                                                                |
| Finish/Colour              | N/A                                                                                  |
| Standards & Certifications | CSA Certified File No. LR34493, UL Listed File No. E110286, ISO 9001:2015 Registered |