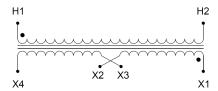

#### **SCHEMATIC/DIAGRAM AND DIMENSION PICTURES**

Single Phase Control Transformer with a capacity of 350VA, transforming 208 Volts to 120/240 Volts

### **PRODUCT SPECIFICATIONS**

| Weight                     | 12 lbs                                                                               |
|----------------------------|--------------------------------------------------------------------------------------|
| Phases                     | 1                                                                                    |
| Connection                 | 1Ph-CT-SD-SD                                                                         |
| Primary Voltage            | 208                                                                                  |
| Primary Max Current        | 1.68A                                                                                |
| Primary Markings           | <u>H1-H2</u>                                                                         |
| Primary Terminals          | <u>Terminals</u>                                                                     |
| Secondary Voltage          | 120/240                                                                              |
| Secondary Max Current      | 2.92A                                                                                |
| Secondary Markings         | X1-X2-X3-X4                                                                          |
| Secondary Terminals        | <u>Terminals</u>                                                                     |
| Primary Taps               | N/A                                                                                  |
| Conductor Material         | Copper                                                                               |
| Temperatue Rise            | 80°C                                                                                 |
| Insuation Class            | 130°C (Class B)                                                                      |
| BIL (Insulation) Level     | 10kV                                                                                 |
| Efficiency (@35% Load) %   | N/A                                                                                  |
| Impedance Range            | <u>5.0 - 7.0%</u>                                                                    |
| Sound (db)                 | 40                                                                                   |
| Enclosure Type             | Core & Coil                                                                          |
| Enclosure Size             | See Core & Coil Chart                                                                |
| Finish/Colour              | N/A                                                                                  |
| Standards & Certifications | CSA Certified File No. LR34493, UL Listed File No. E110286, ISO 9001:2015 Registered |