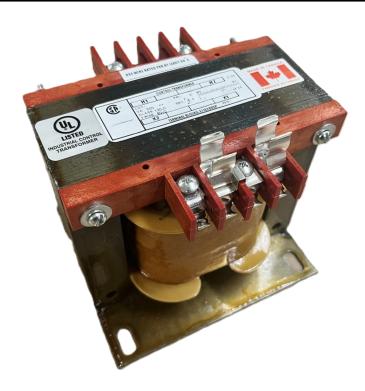

# 350VA 208 VOLTS TO 120/240 VOLTS SINGLE PHASE CONTROL TRANSFORMER

\$231.14 CAD

Single Phase Control Transformer with a capacity of 350VA, transforming 208 Volts to 120/240 Volts

**SKU:** CS350B-K

**Categories:** Control Transformers

#### **SCHEMATIC/DIAGRAM AND DIMENSION PICTURES**

Single Phase Control Transformer with a capacity of 350VA, transforming 208 Volts to 120/240 Volts