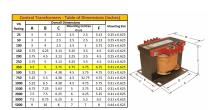

#### **SCHEMATIC/DIAGRAM AND DIMENSION PICTURES**

Single Phase Control Transformer with a capacity of 350VA, transforming 208 Volts to 120/240 Volts