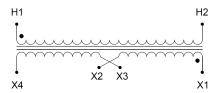

#### **SCHEMATIC/DIAGRAM AND DIMENSION PICTURES**

Single Phase Control Transformer with a capacity of 350VA, transforming 208 Volts to 120/240 Volts

### **PRODUCT SPECIFICATIONS**

| Weight                     | 12 lbs                                                                               |
|----------------------------|--------------------------------------------------------------------------------------|
| Phases                     | 1                                                                                    |
| Connection                 | 1Ph-CT-SD-SD                                                                         |
| Primary Voltage            | 208                                                                                  |
| Primary Max Current        | 1.68A                                                                                |
| Primary Markings           | <u>H1-H2</u>                                                                         |
| Primary Terminals          | <u>Terminals</u>                                                                     |
| Secondary Voltage          | 120/240                                                                              |
| Secondary Max Current      | 2.92A                                                                                |
| Secondary Markings         | X1-X2-X3-X4                                                                          |
| Secondary Terminals        | <u>Terminals</u>                                                                     |
| Primary Taps               | N/A                                                                                  |
| Conductor Material         | Copper                                                                               |
| Temperatue Rise            | 80°C                                                                                 |
| Insuation Class            | 130°C (Class B)                                                                      |
| BIL (Insulation) Level     | 10kV                                                                                 |
| Efficiency (@35% Load) %   | N/A                                                                                  |
| Impedance Range            | <u>5.0 - 7.0%</u>                                                                    |
| Sound (db)                 | 40                                                                                   |
| Enclosure Type             | Core & Coil                                                                          |
| Enclosure Size             | See Core & Coil Chart                                                                |
| Finish/Colour              | N/A                                                                                  |
| Standards & Certifications | CSA Certified File No. LR34493, UL Listed File No. E110286, ISO 9001:2015 Registered |