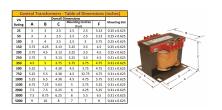

#### **SCHEMATIC/DIAGRAM AND DIMENSION PICTURES**

Single Phase Control Transformer with a capacity of 350VA, transforming 208 Volts to 120/240 Volts