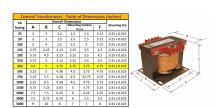

#### **SCHEMATIC/DIAGRAM AND DIMENSION PICTURES**

Single Phase Control Transformer with a capacity of 350VA, transforming 208 Volts to 120/240 Volts

### **PRODUCT SPECIFICATIONS**

| Weight                     | 12 lbs                                                                               |
|----------------------------|--------------------------------------------------------------------------------------|
| Phases                     | 1                                                                                    |
| Connection                 | 1Ph-CT-SD-SD                                                                         |
| Primary Voltage            | 208                                                                                  |
| Primary Max Current        | 1.68A                                                                                |
| Primary Markings           | <u>H1-H2</u>                                                                         |
| Primary Terminals          | <u>Terminals</u>                                                                     |
| Secondary Voltage          | 120/240                                                                              |
| Secondary Max Current      | 2.92A                                                                                |
| Secondary Markings         | X1-X2-X3-X4                                                                          |
| Secondary Terminals        | <u>Terminals</u>                                                                     |
| Primary Taps               | N/A                                                                                  |
| Conductor Material         | Copper                                                                               |
| Temperatue Rise            | 80°C                                                                                 |
| Insuation Class            | 130°C (Class B)                                                                      |
| BIL (Insulation) Level     | 10kV                                                                                 |
| Efficiency (@35% Load) %   | N/A                                                                                  |
| Impedance Range            | <u>5.0 - 7.0%</u>                                                                    |
| Sound (db)                 | 40                                                                                   |
| Enclosure Type             | Core & Coil                                                                          |
| Enclosure Size             | See Core & Coil Chart                                                                |
| Finish/Colour              | N/A                                                                                  |
| Standards & Certifications | CSA Certified File No. LR34493, UL Listed File No. E110286, ISO 9001:2015 Registered |