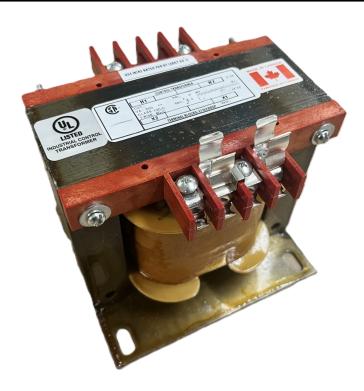

# 350VA 208 VOLTS TO 120/240 VOLTS SINGLE PHASE CONTROL TRANSFORMER

\$231.14 CAD

Single Phase Control Transformer with a capacity of 350VA, transforming 208 Volts to 120/240 Volts

**SKU:** CS350B-K

**Categories:** Control Transformers

#### **SCHEMATIC/DIAGRAM AND DIMENSION PICTURES**

Single Phase Control Transformer with a capacity of 350VA, transforming 208 Volts to 120/240 Volts