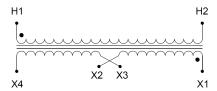

#### **SCHEMATIC/DIAGRAM AND DIMENSION PICTURES**

Single Phase Control Transformer with a capacity of 350VA, transforming 208 Volts to 120/240 Volts

### **PRODUCT SPECIFICATIONS**

| Weight                     | 12 lbs                                                                               |
|----------------------------|--------------------------------------------------------------------------------------|
| Phases                     | 1                                                                                    |
| Connection                 | 1Ph-CT-SD-SD                                                                         |
| Primary Voltage            | 208                                                                                  |
| Primary Max Current        | 1.68A                                                                                |
| Primary Markings           | <u>H1-H2</u>                                                                         |
| Primary Terminals          | <u>Terminals</u>                                                                     |
| Secondary Voltage          | 120/240                                                                              |
| Secondary Max Current      | 2.92A                                                                                |
| Secondary Markings         | X1-X2-X3-X4                                                                          |
| Secondary Terminals        | <u>Terminals</u>                                                                     |
| Primary Taps               | N/A                                                                                  |
| Conductor Material         | Copper                                                                               |
| Temperatue Rise            | 80°C                                                                                 |
| Insuation Class            | 130°C (Class B)                                                                      |
| BIL (Insulation) Level     | 10kV                                                                                 |
| Efficiency (@35% Load) %   | N/A                                                                                  |
| Impedance Range            | <u>5.0 - 7.0%</u>                                                                    |
| Sound (db)                 | 40                                                                                   |
| Enclosure Type             | Core & Coil                                                                          |
| Enclosure Size             | See Core & Coil Chart                                                                |
| Finish/Colour              | N/A                                                                                  |
| Standards & Certifications | CSA Certified File No. LR34493, UL Listed File No. E110286, ISO 9001:2015 Registered |