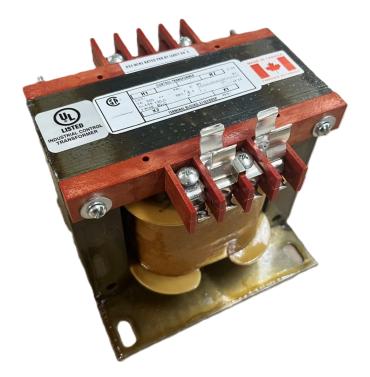

### \$231.14 CAD

Single Phase Control Transformer with a capacity of 350VA, transforming 208 Volts to 120/240 Volts

SKU: CS350B-K Categories: <u>Control Transformers</u>

#### **PRODUCT SPECIFICATIONS**

| Weight                     | 12 lbs                                                                                                |
|----------------------------|-------------------------------------------------------------------------------------------------------|
| Phases                     | 1                                                                                                     |
| Connection                 | <u>1Ph-CT-SD-SD</u>                                                                                   |
| Primary Voltage            | <u>208</u>                                                                                            |
| Primary Max Current        | <u>1.68A</u>                                                                                          |
| Primary Markings           | <u>H1-H2</u>                                                                                          |
| Primary Terminals          | <u>Terminals</u>                                                                                      |
| Secondary Voltage          | <u>120/240</u>                                                                                        |
| Secondary Max Current      | <u>2.92A</u>                                                                                          |
| Secondary Markings         | <u>X1-X2-X3-X4</u>                                                                                    |
| Secondary Terminals        | <u>Terminals</u>                                                                                      |
| Primary Taps               | N/A                                                                                                   |
| Conductor Material         | <u>Copper</u>                                                                                         |
| Temperatue Rise            | <u>80°C</u>                                                                                           |
| Insuation Class            | <u>130°C (Class B)</u>                                                                                |
| BIL (Insulation) Level     | <u>10kV</u>                                                                                           |
| Efficiency (@35% Load) %   | <u>N/A</u>                                                                                            |
| Impedance Range            | <u>5.0 – 7.0%</u>                                                                                     |
| Sound (db)                 | <u>40</u>                                                                                             |
| Enclosure Type             | Core & Coil                                                                                           |
| Enclosure Size             | See Core & Coil Chart                                                                                 |
| Finish/Colour              | N/A                                                                                                   |
| Standards & Certifications | <u>CSA Certified File No. LR34493, UL Listed File No. E110286, ISO 9001:2015</u><br><u>Registered</u> |