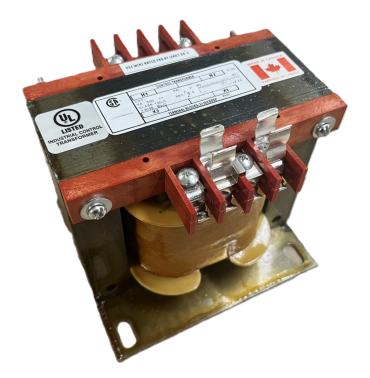

### \$231.14 CAD

Single Phase Control Transformer with a capacity of 350VA, transforming 208 Volts to 120/240 Volts

SKU: CS350B-K Categories: <u>Control Transformers</u>

#### 350VA 208 VOLTS TO 120/240 VOLTS SINGLE PHASE CONTROL TRANSFORMER

#### **PRODUCT SPECIFICATIONS**

| Weight                     | 12 lbs                                                                                                |
|----------------------------|-------------------------------------------------------------------------------------------------------|
| Phases                     | 1                                                                                                     |
| Connection                 | <u>1Ph-CT-SD-SD</u>                                                                                   |
| Primary Voltage            | <u>208</u>                                                                                            |
| Primary Max Current        | <u>1.68A</u>                                                                                          |
| Primary Markings           | <u>H1-H2</u>                                                                                          |
| Primary Terminals          | <u>Terminals</u>                                                                                      |
| Secondary Voltage          | <u>120/240</u>                                                                                        |
| Secondary Max Current      | <u>2.92A</u>                                                                                          |
| Secondary Markings         | <u>X1-X2-X3-X4</u>                                                                                    |
| Secondary Terminals        | <u>Terminals</u>                                                                                      |
| Primary Taps               | N/A                                                                                                   |
| Conductor Material         | <u>Copper</u>                                                                                         |
| Temperatue Rise            | <u>80°C</u>                                                                                           |
| Insuation Class            | <u>130°C (Class B)</u>                                                                                |
| BIL (Insulation) Level     | <u>10kV</u>                                                                                           |
| Efficiency (@35% Load) %   | <u>N/A</u>                                                                                            |
| Impedance Range            | <u>5.0 – 7.0%</u>                                                                                     |
| Sound (db)                 | <u>40</u>                                                                                             |
| Enclosure Type             | Core & Coil                                                                                           |
| Enclosure Size             | See Core & Coil Chart                                                                                 |
| Finish/Colour              | N/A                                                                                                   |
| Standards & Certifications | <u>CSA Certified File No. LR34493, UL Listed File No. E110286, ISO 9001:2015</u><br><u>Registered</u> |