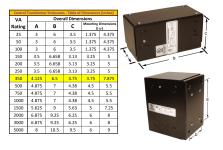

#### SCHEMATIC/DIAGRAM AND DIMENSION PICTURES

Single Phase Control Transformer with a capacity of 350VA, transforming 120/240 Volts to 240/480 Volts

### **PRODUCT SPECIFICATIONS**

| Weight                     | 5 lbs                                                                                |
|----------------------------|--------------------------------------------------------------------------------------|
| Phases                     | 1                                                                                    |
| Connection                 | 1Ph-CT-DD-SU                                                                         |
| Primary Voltage            | 120/240                                                                              |
| Primary Max Current        | 2.92A                                                                                |
| Primary Markings           | <u>X1-X2-X3-X4</u>                                                                   |
| Primary Terminals          | <u>Leads</u>                                                                         |
| Secondary Voltage          | 240/480                                                                              |
| Secondary Max Current      | <u>1.46A</u>                                                                         |
| Secondary Markings         | H1-H2-H3-H4                                                                          |
| Secondary Terminals        | <u>Leads</u>                                                                         |
| Primary Taps               | N/A                                                                                  |
| Conductor Material         | Copper                                                                               |
| Temperatue Rise            | 80°C                                                                                 |
| Insuation Class            | 130°C (Class B)                                                                      |
| BIL (Insulation) Level     | <u>10kV</u>                                                                          |
| Efficiency (@35% Load) %   | N/A                                                                                  |
| Impedance Range            | <u>5.0 - 7.0%</u>                                                                    |
| Sound (db)                 | 40                                                                                   |
| Enclosure Type             | Type-1 Indoor                                                                        |
| Enclosure Size             | See Enclosure Chart                                                                  |
| Finish/Colour              | Semigloss - Black                                                                    |
| Standards & Certifications | CSA Certified File No. LR34493, UL Listed File No. E110286, ISO 9001:2015 Registered |