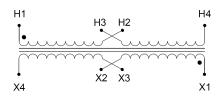

#### SCHEMATIC/DIAGRAM AND DIMENSION PICTURES

Single Phase Control Transformer with a capacity of 350VA, transforming 120/240 Volts to 240/480 Volts

### **PRODUCT SPECIFICATIONS**

| Weight                     | 5 lbs                                                                                |
|----------------------------|--------------------------------------------------------------------------------------|
| Phases                     | 1                                                                                    |
| Connection                 | 1Ph-CT-DD-SU                                                                         |
| Primary Voltage            | 120/240                                                                              |
| Primary Max Current        | 2.92A                                                                                |
| Primary Markings           | <u>X1-X2-X3-X4</u>                                                                   |
| Primary Terminals          | <u>Leads</u>                                                                         |
| Secondary Voltage          | 240/480                                                                              |
| Secondary Max Current      | <u>1.46A</u>                                                                         |
| Secondary Markings         | H1-H2-H3-H4                                                                          |
| Secondary Terminals        | <u>Leads</u>                                                                         |
| Primary Taps               | N/A                                                                                  |
| Conductor Material         | Copper                                                                               |
| Temperatue Rise            | 80°C                                                                                 |
| Insuation Class            | 130°C (Class B)                                                                      |
| BIL (Insulation) Level     | <u>10kV</u>                                                                          |
| Efficiency (@35% Load) %   | N/A                                                                                  |
| Impedance Range            | <u>5.0 - 7.0%</u>                                                                    |
| Sound (db)                 | 40                                                                                   |
| Enclosure Type             | Type-1 Indoor                                                                        |
| Enclosure Size             | See Enclosure Chart                                                                  |
| Finish/Colour              | Semigloss - Black                                                                    |
| Standards & Certifications | CSA Certified File No. LR34493, UL Listed File No. E110286, ISO 9001:2015 Registered |