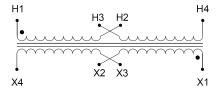

## SCHEMATIC/DIAGRAM AND DIMENSION PICTURES

Single Phase Control Transformer with a capacity of 350VA, transforming 120/240 Volts to 240/480 Volts

#### **PRODUCT SPECIFICATIONS**

| Weight                     | 5 lbs                                                                                   |
|----------------------------|-----------------------------------------------------------------------------------------|
| Phases                     | 1                                                                                       |
| Connection                 | <u>1Ph-CT-DD-SU</u>                                                                     |
| Primary Voltage            | <u>120/240</u>                                                                          |
| Primary Max Current        | <u>2.92A</u>                                                                            |
| Primary Markings           | <u>X1-X2-X3-X4</u>                                                                      |
| Primary Terminals          | <u>Leads</u>                                                                            |
| Secondary Voltage          | 240/480                                                                                 |
| Secondary Max Current      | <u>1.46A</u>                                                                            |
| Secondary Markings         | <u>H1-H2-H3-H4</u>                                                                      |
| Secondary Terminals        | <u>Leads</u>                                                                            |
| Primary Taps               | <u>N/A</u>                                                                              |
| Conductor Material         | <u>Copper</u>                                                                           |
| Temperatue Rise            | <u>80°C</u>                                                                             |
| Insuation Class            | <u>130°C (Class B)</u>                                                                  |
| BIL (Insulation) Level     | <u>10kV</u>                                                                             |
| Efficiency (@35% Load) %   | <u>N/A</u>                                                                              |
| Impedance Range            | <u>5.0 – 7.0%</u>                                                                       |
| Sound (db)                 | <u>40</u>                                                                               |
| Enclosure Type             | <u>Type-1 Indoor</u>                                                                    |
| Enclosure Size             | See Enclosure Chart                                                                     |
| Finish/Colour              | <u>Semigloss – Black</u>                                                                |
| Standards & Certifications | CSA Certified File No. LR34493, UL Listed File No. E110286, ISO 9001:2015<br>Registered |