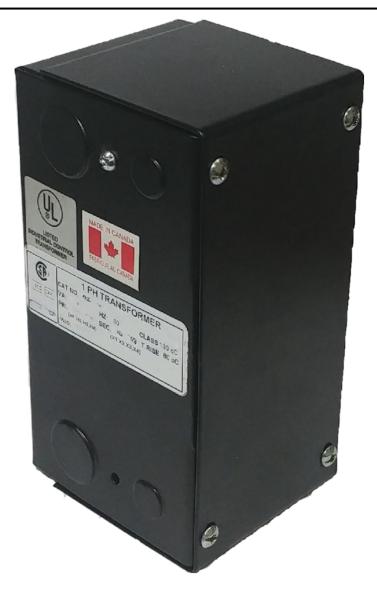

## SCHEMATIC/DIAGRAM AND DIMENSION PICTURES

Single Phase Control Transformer with a capacity of 350VA, transforming 120/240 Volts to 240/480 Volts

#### **PRODUCT SPECIFICATIONS**

| Weight                     | 5 lbs                                                                                   |
|----------------------------|-----------------------------------------------------------------------------------------|
| Phases                     | 1                                                                                       |
| Connection                 | <u>1Ph-CT-DD-SU</u>                                                                     |
| Primary Voltage            | <u>120/240</u>                                                                          |
| Primary Max Current        | <u>2.92A</u>                                                                            |
| Primary Markings           | <u>X1-X2-X3-X4</u>                                                                      |
| Primary Terminals          | <u>Leads</u>                                                                            |
| Secondary Voltage          | 240/480                                                                                 |
| Secondary Max Current      | <u>1.46A</u>                                                                            |
| Secondary Markings         | <u>H1-H2-H3-H4</u>                                                                      |
| Secondary Terminals        | <u>Leads</u>                                                                            |
| Primary Taps               | <u>N/A</u>                                                                              |
| Conductor Material         | <u>Copper</u>                                                                           |
| Temperatue Rise            | <u>80°C</u>                                                                             |
| Insuation Class            | <u>130°C (Class B)</u>                                                                  |
| BIL (Insulation) Level     | <u>10kV</u>                                                                             |
| Efficiency (@35% Load) %   | <u>N/A</u>                                                                              |
| Impedance Range            | <u>5.0 – 7.0%</u>                                                                       |
| Sound (db)                 | <u>40</u>                                                                               |
| Enclosure Type             | <u>Type-1 Indoor</u>                                                                    |
| Enclosure Size             | See Enclosure Chart                                                                     |
| Finish/Colour              | <u>Semigloss – Black</u>                                                                |
| Standards & Certifications | CSA Certified File No. LR34493, UL Listed File No. E110286, ISO 9001:2015<br>Registered |