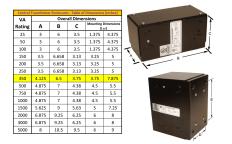

## SCHEMATIC/DIAGRAM AND DIMENSION PICTURES

Single Phase Control Transformer with a capacity of 350VA, transforming 120/240 Volts to 240/480 Volts

#### **PRODUCT SPECIFICATIONS**

| Weight                     | 5 lbs                                                                                   |
|----------------------------|-----------------------------------------------------------------------------------------|
| Phases                     | 1                                                                                       |
| Connection                 | <u>1Ph-CT-DD-SU</u>                                                                     |
| Primary Voltage            | <u>120/240</u>                                                                          |
| Primary Max Current        | <u>2.92A</u>                                                                            |
| Primary Markings           | <u>X1-X2-X3-X4</u>                                                                      |
| Primary Terminals          | <u>Leads</u>                                                                            |
| Secondary Voltage          | 240/480                                                                                 |
| Secondary Max Current      | <u>1.46A</u>                                                                            |
| Secondary Markings         | <u>H1-H2-H3-H4</u>                                                                      |
| Secondary Terminals        | <u>Leads</u>                                                                            |
| Primary Taps               | <u>N/A</u>                                                                              |
| Conductor Material         | <u>Copper</u>                                                                           |
| Temperatue Rise            | <u>80°C</u>                                                                             |
| Insuation Class            | <u>130°C (Class B)</u>                                                                  |
| BIL (Insulation) Level     | <u>10kV</u>                                                                             |
| Efficiency (@35% Load) %   | <u>N/A</u>                                                                              |
| Impedance Range            | <u>5.0 – 7.0%</u>                                                                       |
| Sound (db)                 | <u>40</u>                                                                               |
| Enclosure Type             | <u>Type-1 Indoor</u>                                                                    |
| Enclosure Size             | See Enclosure Chart                                                                     |
| Finish/Colour              | <u>Semigloss – Black</u>                                                                |
| Standards & Certifications | CSA Certified File No. LR34493, UL Listed File No. E110286, ISO 9001:2015<br>Registered |