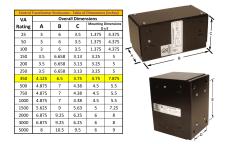

### SCHEMATIC/DIAGRAM AND DIMENSION PICTURES

Single Phase Control Transformer with a capacity of 350VA, transforming 120/240 Volts to 240/480 Volts

#### **PRODUCT SPECIFICATIONS**

| Weight                     | 5 lbs                                                                                                 |
|----------------------------|-------------------------------------------------------------------------------------------------------|
| Phases                     | 1                                                                                                     |
| Connection                 | <u>1Ph-CT-DD-SU</u>                                                                                   |
| Primary Voltage            | 120/240                                                                                               |
| Primary Max Current        | <u>2.92A</u>                                                                                          |
| Primary Markings           | <u>X1-X2-X3-X4</u>                                                                                    |
| Primary Terminals          | Leads                                                                                                 |
| Secondary Voltage          | 240/480                                                                                               |
| Secondary Max Current      | <u>1.46A</u>                                                                                          |
| Secondary Markings         | <u>H1-H2-H3-H4</u>                                                                                    |
| Secondary Terminals        | Leads                                                                                                 |
| Primary Taps               | N/A                                                                                                   |
| Conductor Material         | Copper                                                                                                |
| Temperatue Rise            | <u>80°C</u>                                                                                           |
| Insuation Class            | <u>130°C (Class B)</u>                                                                                |
| BIL (Insulation) Level     | <u>10kV</u>                                                                                           |
| Efficiency (@35% Load) %   | N/A                                                                                                   |
| Impedance Range            | <u>5.0 – 7.0%</u>                                                                                     |
| Sound (db)                 | <u>40</u>                                                                                             |
| Enclosure Type             | Type-1 Indoor                                                                                         |
| Enclosure Size             | See Enclosure Chart                                                                                   |
| Finish/Colour              | <u>Semigloss – Black</u>                                                                              |
| Standards & Certifications | <u>CSA Certified File No. LR34493, UL Listed File No. E110286, ISO 9001:2015</u><br><u>Registered</u> |