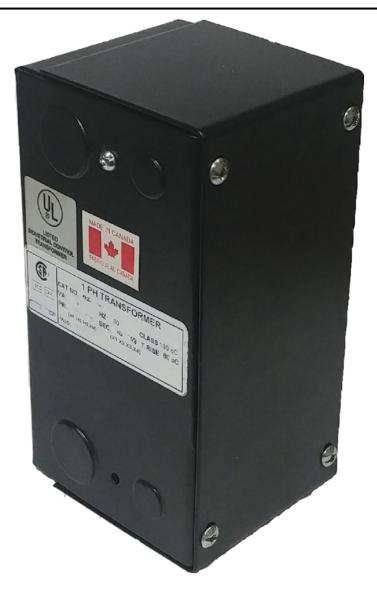

# \$294.84 CAD

Single Phase Control Transformer with a capacity of 350VA, transforming 120/240 Volts to 240/480 Volts

SKU: CE350K-L Categories: <u>Control Transformers</u>

### SCHEMATIC/DIAGRAM AND DIMENSION PICTURES

Single Phase Control Transformer with a capacity of 350VA, transforming 120/240 Volts to 240/480 Volts