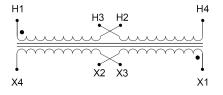

### SCHEMATIC/DIAGRAM AND DIMENSION PICTURES

Single Phase Control Transformer with a capacity of 350VA, transforming 120/240 Volts to 240/480 Volts

#### **PRODUCT SPECIFICATIONS**

| Weight                     | 5 lbs                                                                                                 |
|----------------------------|-------------------------------------------------------------------------------------------------------|
| Phases                     | 1                                                                                                     |
| Connection                 | <u>1Ph-CT-DD-SU</u>                                                                                   |
| Primary Voltage            | 120/240                                                                                               |
| Primary Max Current        | <u>2.92A</u>                                                                                          |
| Primary Markings           | <u>X1-X2-X3-X4</u>                                                                                    |
| Primary Terminals          | Leads                                                                                                 |
| Secondary Voltage          | 240/480                                                                                               |
| Secondary Max Current      | <u>1.46A</u>                                                                                          |
| Secondary Markings         | <u>H1-H2-H3-H4</u>                                                                                    |
| Secondary Terminals        | Leads                                                                                                 |
| Primary Taps               | N/A                                                                                                   |
| Conductor Material         | Copper                                                                                                |
| Temperatue Rise            | <u>80°C</u>                                                                                           |
| Insuation Class            | <u>130°C (Class B)</u>                                                                                |
| BIL (Insulation) Level     | <u>10kV</u>                                                                                           |
| Efficiency (@35% Load) %   | N/A                                                                                                   |
| Impedance Range            | <u>5.0 – 7.0%</u>                                                                                     |
| Sound (db)                 | <u>40</u>                                                                                             |
| Enclosure Type             | Type-1 Indoor                                                                                         |
| Enclosure Size             | See Enclosure Chart                                                                                   |
| Finish/Colour              | <u>Semigloss – Black</u>                                                                              |
| Standards & Certifications | <u>CSA Certified File No. LR34493, UL Listed File No. E110286, ISO 9001:2015</u><br><u>Registered</u> |