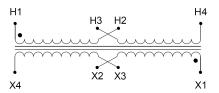

#### SCHEMATIC/DIAGRAM AND DIMENSION PICTURES

Single Phase Control Transformer with a capacity of 350VA, transforming 120/240 Volts to 240/480 Volts

### **PRODUCT SPECIFICATIONS**

| Weight                     | 5 lbs                                                                                |
|----------------------------|--------------------------------------------------------------------------------------|
| Phases                     | 1                                                                                    |
| Connection                 | 1Ph-CT-DD-SU                                                                         |
| Primary Voltage            | 120/240                                                                              |
| Primary Max Current        | 2.92A                                                                                |
| Primary Markings           | <u>X1-X2-X3-X4</u>                                                                   |
| Primary Terminals          | <u>Leads</u>                                                                         |
| Secondary Voltage          | 240/480                                                                              |
| Secondary Max Current      | <u>1.46A</u>                                                                         |
| Secondary Markings         | H1-H2-H3-H4                                                                          |
| Secondary Terminals        | <u>Leads</u>                                                                         |
| Primary Taps               | N/A                                                                                  |
| Conductor Material         | Copper                                                                               |
| Temperatue Rise            | 80°C                                                                                 |
| Insuation Class            | 130°C (Class B)                                                                      |
| BIL (Insulation) Level     | <u>10kV</u>                                                                          |
| Efficiency (@35% Load) %   | N/A                                                                                  |
| Impedance Range            | <u>5.0 - 7.0%</u>                                                                    |
| Sound (db)                 | 40                                                                                   |
| Enclosure Type             | Type-1 Indoor                                                                        |
| Enclosure Size             | See Enclosure Chart                                                                  |
| Finish/Colour              | Semigloss - Black                                                                    |
| Standards & Certifications | CSA Certified File No. LR34493, UL Listed File No. E110286, ISO 9001:2015 Registered |