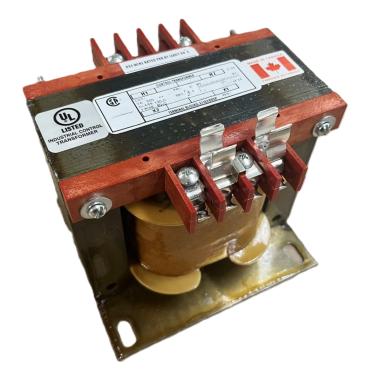

#### SCHEMATIC/DIAGRAM AND DIMENSION PICTURES

Single Phase Control Transformer with a capacity of 350VA, transforming 120/240 Volts to 240/480 Volts

**OFFICIAL QUOTE** 

#### **PRODUCT SPECIFICATIONS**

| Weight                     | 40 lbs                                                                                  |
|----------------------------|-----------------------------------------------------------------------------------------|
| Phases                     | 1                                                                                       |
| Connection                 | <u>1Ph-CT-DD-SU</u>                                                                     |
| Primary Voltage            | 120/240                                                                                 |
| Primary Max Current        | <u>2.92A</u>                                                                            |
| Primary Markings           | <u>X1-X2-X3-X4</u>                                                                      |
| Primary Terminals          | <u>Terminals</u>                                                                        |
| Secondary Voltage          | 240/480                                                                                 |
| Secondary Max Current      | <u>1.46A</u>                                                                            |
| Secondary Markings         | <u>H1-H2-H3-H4</u>                                                                      |
| Secondary Terminals        | Terminals                                                                               |
| Primary Taps               | N/A                                                                                     |
| Conductor Material         | Copper                                                                                  |
| Temperatue Rise            | <u>80°C</u>                                                                             |
| Insuation Class            | <u>130°C (Class B)</u>                                                                  |
| BIL (Insulation) Level     | <u>10kV</u>                                                                             |
| Efficiency (@35% Load) %   | N/A                                                                                     |
| Impedance Range            | <u>5.0 – 7.0%</u>                                                                       |
| Sound (db)                 | <u>40</u>                                                                               |
| Enclosure Type             | Core & Coil                                                                             |
| Enclosure Size             | See Core & Coil Chart                                                                   |
| Finish/Colour              | N/A                                                                                     |
| Standards & Certifications | CSA Certified File No. LR34493, UL Listed File No. E110286, ISO 9001:2015<br>Registered |