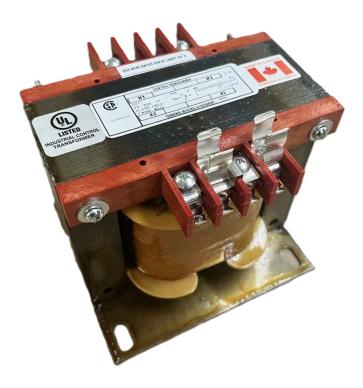

### 350VA 120/240 VOLTS TO 240/480 VOLTS SINGLE PHASE CONTROL TRANSFORMER

\$251.16 CAD

Single Phase Control Transformer with a capacity of 350VA, transforming 120/240 Volts to 240/480 Volts

**SKU:** CS350K-L

# 350VA 120/240 VOLTS TO 240/480 VOLTS SINGLE PHASE CONTROL TRANSFORMER

# 350VA 120/240 VOLTS TO 240/480 VOLTS SINGLE PHASE CONTROL TRANSFORMER

| - | VA                   | 350               |
|---|----------------------|-------------------|
|   | Country/Manufacturer | <u>Canada/RPM</u> |