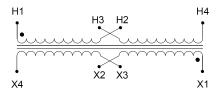

#### SCHEMATIC/DIAGRAM AND DIMENSION PICTURES

Single Phase Control Transformer with a capacity of 350VA, transforming 120/240 Volts to 240/480 Volts

### **PRODUCT SPECIFICATIONS**

| PRODUCT SPECIFICATIONS     |                                                                                      |  |
|----------------------------|--------------------------------------------------------------------------------------|--|
| Weight                     | 40 lbs                                                                               |  |
| Phases                     | 1                                                                                    |  |
| Connection                 | 1Ph-CT-DD-SU                                                                         |  |
| Primary Voltage            | 120/240                                                                              |  |
| Primary Max Current        | 2.92A                                                                                |  |
| Primary Markings           | <u>X1-X2-X3-X4</u>                                                                   |  |
| Primary Terminals          | <u>Terminals</u>                                                                     |  |
| Secondary Voltage          | 240/480                                                                              |  |
| Secondary Max Current      | <u>1.46A</u>                                                                         |  |
| Secondary Markings         | <u>H1-H2-H3-H4</u>                                                                   |  |
| Secondary Terminals        | <u>Terminals</u>                                                                     |  |
| Primary Taps               | N/A                                                                                  |  |
| Conductor Material         | Copper                                                                               |  |
| Temperatue Rise            | 80°C                                                                                 |  |
| Insuation Class            | 130°C (Class B)                                                                      |  |
| BIL (Insulation) Level     | <u>10kV</u>                                                                          |  |
| Efficiency (@35% Load) %   | N/A                                                                                  |  |
| Impedance Range            | <u>5.0 - 7.0%</u>                                                                    |  |
| Sound (db)                 | 40                                                                                   |  |
| Enclosure Type             | Core & Coil                                                                          |  |
| Enclosure Size             | See Core & Coil Chart                                                                |  |
| Finish/Colour              | N/A                                                                                  |  |
| Standards & Certifications | CSA Certified File No. LR34493, UL Listed File No. E110286, ISO 9001:2015 Registered |  |