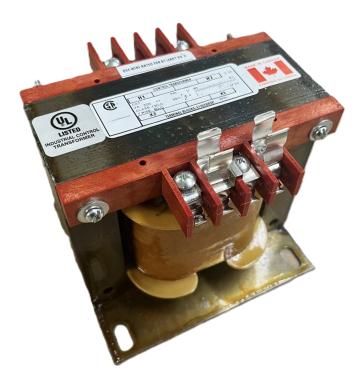

#### SCHEMATIC/DIAGRAM AND DIMENSION PICTURES

Single Phase Control Transformer with a capacity of 350VA, transforming 120/240 Volts to 240/480 Volts