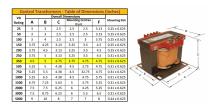

#### SCHEMATIC/DIAGRAM AND DIMENSION PICTURES

Single Phase Control Transformer with a capacity of 350VA, transforming 120/240 Volts to 240/480 Volts