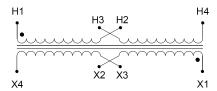

#### **SCHEMATIC/DIAGRAM AND DIMENSION PICTURES**

Single Phase Control Transformer with a capacity of 350VA, transforming 120/240 Volts to 240/480 Volts

### **PRODUCT SPECIFICATIONS**

| Weight                     | 40 lbs                                                                               |
|----------------------------|--------------------------------------------------------------------------------------|
| Phases                     | 1                                                                                    |
| Connection                 | 1Ph-CT-DD-SU                                                                         |
| Primary Voltage            | 120/240                                                                              |
| Primary Max Current        | 2.92A                                                                                |
| Primary Markings           | <u>X1-X2-X3-X4</u>                                                                   |
| Primary Terminals          | <u>Terminals</u>                                                                     |
| Secondary Voltage          | 240/480                                                                              |
| Secondary Max Current      | <u>1.46A</u>                                                                         |
| Secondary Markings         | <u>H1-H2-H3-H4</u>                                                                   |
| Secondary Terminals        | <u>Terminals</u>                                                                     |
| Primary Taps               | N/A                                                                                  |
| Conductor Material         | Copper                                                                               |
| Temperatue Rise            | 80°C                                                                                 |
| Insuation Class            | 130°C (Class B)                                                                      |
| BIL (Insulation) Level     | <u>10kV</u>                                                                          |
| Efficiency (@35% Load) %   | N/A                                                                                  |
| Impedance Range            | <u>5.0 - 7.0%</u>                                                                    |
| Sound (db)                 | 40                                                                                   |
| Enclosure Type             | Core & Coil                                                                          |
| Enclosure Size             | See Core & Coil Chart                                                                |
| Finish/Colour              | N/A                                                                                  |
| Standards & Certifications | CSA Certified File No. LR34493, UL Listed File No. E110286, ISO 9001:2015 Registered |