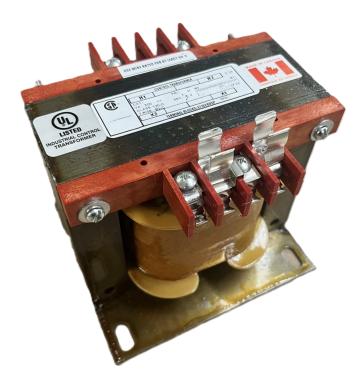

### 350VA 120/240 VOLTS TO 240/480 VOLTS SINGLE PHASE CONTROL TRANSFORMER

\$251.16 CAD

Single Phase Control Transformer with a capacity of 350VA, transforming 120/240 Volts to 240/480 Volts

**SKU:** CS350K-L

# 350VA 120/240 VOLTS TO 240/480 VOLTS SINGLE PHASE CONTROL TRANSFORMER

# 350VA 120/240 VOLTS TO 240/480 VOLTS SINGLE PHASE CONTROL TRANSFORMER

| VA                   | 350               |
|----------------------|-------------------|
| Country/Manufacturer | <u>Canada/RPM</u> |