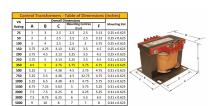

#### **SCHEMATIC/DIAGRAM AND DIMENSION PICTURES**

Single Phase Control Transformer with a capacity of 350VA, transforming 120/240 Volts to 240/480 Volts

### **PRODUCT SPECIFICATIONS**

| Weight                     | 40 lbs                                                                               |
|----------------------------|--------------------------------------------------------------------------------------|
| Phases                     | 1                                                                                    |
| Connection                 | 1Ph-CT-DD-SU                                                                         |
| Primary Voltage            | 120/240                                                                              |
| Primary Max Current        | 2.92A                                                                                |
| Primary Markings           | <u>X1-X2-X3-X4</u>                                                                   |
| Primary Terminals          | <u>Terminals</u>                                                                     |
| Secondary Voltage          | 240/480                                                                              |
| Secondary Max Current      | <u>1.46A</u>                                                                         |
| Secondary Markings         | <u>H1-H2-H3-H4</u>                                                                   |
| Secondary Terminals        | <u>Terminals</u>                                                                     |
| Primary Taps               | N/A                                                                                  |
| Conductor Material         | Copper                                                                               |
| Temperatue Rise            | 80°C                                                                                 |
| Insuation Class            | 130°C (Class B)                                                                      |
| BIL (Insulation) Level     | <u>10kV</u>                                                                          |
| Efficiency (@35% Load) %   | N/A                                                                                  |
| Impedance Range            | <u>5.0 - 7.0%</u>                                                                    |
| Sound (db)                 | 40                                                                                   |
| Enclosure Type             | Core & Coil                                                                          |
| Enclosure Size             | See Core & Coil Chart                                                                |
| Finish/Colour              | N/A                                                                                  |
| Standards & Certifications | CSA Certified File No. LR34493, UL Listed File No. E110286, ISO 9001:2015 Registered |