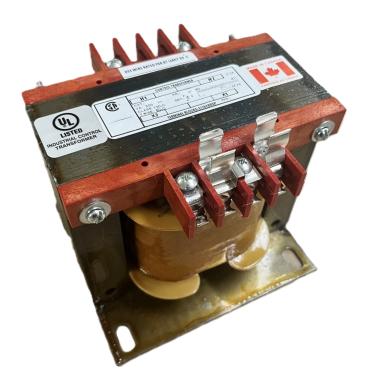

# 350VA 120/240 VOLTS TO 12/24 VOLTS SINGLE PHASE CONTROL TRANSFORMER

\$183.35 USD

Single Phase Control Transformer with a capacity of 350VA, transforming 120/240 Volts to 12/24 Volts

**SKU:** CS350K-Z

**Categories:** Control Transformers

# 350VA 120/240 VOLTS TO 12/24 VOLTS SINGLE PHASE CONTROL TRANSFORMER