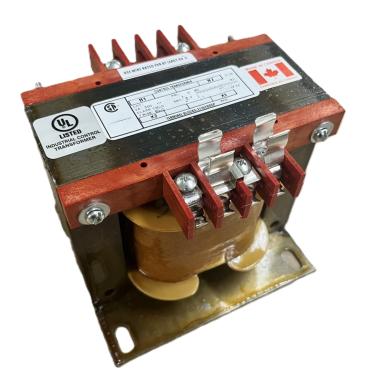

## 350VA 120/240 VOLTS TO 12/24 VOLTS SINGLE PHASE CONTROL TRANSFORMER

\$251.16 CAD

Single Phase Control Transformer with a capacity of 350VA, transforming 120/240 Volts to 12/24 Volts

**SKU:** CS350K-Z

**Categories:** Control Transformers

### **PRODUCT SPECIFICATIONS**

| Weight                     | 40 lbs                                                                               |
|----------------------------|--------------------------------------------------------------------------------------|
| Phases                     | 1                                                                                    |
| Connection                 | 1Ph-CT-DD-SD                                                                         |
| Primary Voltage            | 120/240                                                                              |
| Primary Max Current        | 2.92A                                                                                |
| Primary Markings           | H1-H2-H3-H4                                                                          |
| Primary Terminals          | <u>Terminals</u>                                                                     |
| Secondary Voltage          | 12/24                                                                                |
| Secondary Max Current      | <u>29.17A</u>                                                                        |
| Secondary Markings         | <u>X1-X2-X3-X4</u>                                                                   |
| Secondary Terminals        | <u>Terminals</u>                                                                     |
| Primary Taps               | N/A                                                                                  |
| Conductor Material         | Copper                                                                               |
| Temperatue Rise            | 80°C                                                                                 |
| Insuation Class            | 130°C (Class B)                                                                      |
| BIL (Insulation) Level     | <u>10kV</u>                                                                          |
| Efficiency (@35% Load) %   | N/A                                                                                  |
| Impedance Range            | <u>5.0 - 7.0%</u>                                                                    |
| Sound (db)                 | 40                                                                                   |
| Enclosure Type             | Core & Coil                                                                          |
| Enclosure Size             | See Core & Coil Chart                                                                |
| Finish/Colour              | N/A                                                                                  |
| Standards & Certifications | CSA Certified File No. LR34493, UL Listed File No. E110286, ISO 9001:2015 Registered |