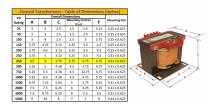

#### **SCHEMATIC/DIAGRAM AND DIMENSION PICTURES**

Single Phase Control Transformer with a capacity of 350VA, transforming 120/240 Volts to 12/24 Volts

### **PRODUCT SPECIFICATIONS**

| Weight                     | 40 lbs                                                                               |
|----------------------------|--------------------------------------------------------------------------------------|
| Phases                     | 1                                                                                    |
| Connection                 | 1Ph-CT-DD-SD                                                                         |
| Primary Voltage            | 120/240                                                                              |
| Primary Max Current        | 2.92A                                                                                |
| Primary Markings           | H1-H2-H3-H4                                                                          |
| Primary Terminals          | <u>Terminals</u>                                                                     |
| Secondary Voltage          | 12/24                                                                                |
| Secondary Max Current      | <u>29.17A</u>                                                                        |
| Secondary Markings         | <u>X1-X2-X3-X4</u>                                                                   |
| Secondary Terminals        | <u>Terminals</u>                                                                     |
| Primary Taps               | N/A                                                                                  |
| Conductor Material         | Copper                                                                               |
| Temperatue Rise            | 80°C                                                                                 |
| Insuation Class            | 130°C (Class B)                                                                      |
| BIL (Insulation) Level     | <u>10kV</u>                                                                          |
| Efficiency (@35% Load) %   | N/A                                                                                  |
| Impedance Range            | <u>5.0 - 7.0%</u>                                                                    |
| Sound (db)                 | 40                                                                                   |
| Enclosure Type             | Core & Coil                                                                          |
| Enclosure Size             | See Core & Coil Chart                                                                |
| Finish/Colour              | N/A                                                                                  |
| Standards & Certifications | CSA Certified File No. LR34493, UL Listed File No. E110286, ISO 9001:2015 Registered |