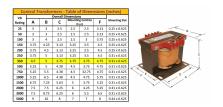

#### **SCHEMATIC/DIAGRAM AND DIMENSION PICTURES**

Single Phase Control Transformer with a capacity of 350VA, transforming 120/240 Volts to 12/24 Volts