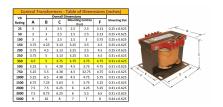

#### **SCHEMATIC/DIAGRAM AND DIMENSION PICTURES**

Single Phase Control Transformer with a capacity of 350VA, transforming 120/240 Volts to 12/24 Volts

## **PRODUCT SPECIFICATIONS**

| Weight                     | 40 lbs                                                                               |
|----------------------------|--------------------------------------------------------------------------------------|
| Phases                     | 1                                                                                    |
| Connection                 | 1Ph-CT-DD-SD                                                                         |
| Primary Voltage            | 120/240                                                                              |
| Primary Max Current        | 2.92A                                                                                |
| Primary Markings           | H1-H2-H3-H4                                                                          |
| Primary Terminals          | <u>Terminals</u>                                                                     |
| Secondary Voltage          | 12/24                                                                                |
| Secondary Max Current      | <u>29.17A</u>                                                                        |
| Secondary Markings         | <u>X1-X2-X3-X4</u>                                                                   |
| Secondary Terminals        | <u>Terminals</u>                                                                     |
| Primary Taps               | N/A                                                                                  |
| Conductor Material         | Copper                                                                               |
| Temperatue Rise            | 80°C                                                                                 |
| Insuation Class            | 130°C (Class B)                                                                      |
| BIL (Insulation) Level     | <u>10kV</u>                                                                          |
| Efficiency (@35% Load) %   | N/A                                                                                  |
| Impedance Range            | <u>5.0 - 7.0%</u>                                                                    |
| Sound (db)                 | 40                                                                                   |
| Enclosure Type             | Core & Coil                                                                          |
| Enclosure Size             | See Core & Coil Chart                                                                |
| Finish/Colour              | N/A                                                                                  |
| Standards & Certifications | CSA Certified File No. LR34493, UL Listed File No. E110286, ISO 9001:2015 Registered |