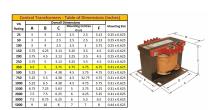

#### **SCHEMATIC/DIAGRAM AND DIMENSION PICTURES**

Single Phase Control Transformer with a capacity of 350VA, transforming 120/240 Volts to 12/24 Volts

## **PRODUCT SPECIFICATIONS**

| Weight                     | 40 lbs                                                                               |
|----------------------------|--------------------------------------------------------------------------------------|
| Phases                     | 1                                                                                    |
| Connection                 | 1Ph-CT-DD-SD                                                                         |
| Primary Voltage            | 120/240                                                                              |
| Primary Max Current        | 2.92A                                                                                |
| Primary Markings           | H1-H2-H3-H4                                                                          |
| Primary Terminals          | <u>Terminals</u>                                                                     |
| Secondary Voltage          | 12/24                                                                                |
| Secondary Max Current      | 29.17A                                                                               |
| Secondary Markings         | <u>X1-X2-X3-X4</u>                                                                   |
| Secondary Terminals        | <u>Terminals</u>                                                                     |
| Primary Taps               | N/A                                                                                  |
| Conductor Material         | Copper                                                                               |
| Temperatue Rise            | 80°C                                                                                 |
| Insuation Class            | 130°C (Class B)                                                                      |
| BIL (Insulation) Level     | <u>10kV</u>                                                                          |
| Efficiency (@35% Load) %   | N/A                                                                                  |
| Impedance Range            | 5.0 - 7.0%                                                                           |
| Sound (db)                 | 40                                                                                   |
| Enclosure Type             | Core & Coil                                                                          |
| Enclosure Size             | See Core & Coil Chart                                                                |
| Finish/Colour              | N/A                                                                                  |
| Standards & Certifications | CSA Certified File No. LR34493, UL Listed File No. E110286, ISO 9001:2015 Registered |