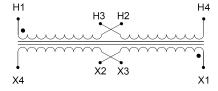

#### **SCHEMATIC/DIAGRAM AND DIMENSION PICTURES**

Single Phase Control Transformer with a capacity of 350VA, transforming 120/240 Volts to 12/24 Volts

## **PRODUCT SPECIFICATIONS**

| Weight                     | 40 lbs                                                                               |
|----------------------------|--------------------------------------------------------------------------------------|
| Phases                     | 1                                                                                    |
| Connection                 | 1Ph-CT-DD-SD                                                                         |
| Primary Voltage            | 120/240                                                                              |
| Primary Max Current        | 2.92A                                                                                |
| Primary Markings           | H1-H2-H3-H4                                                                          |
| Primary Terminals          | <u>Terminals</u>                                                                     |
| Secondary Voltage          | 12/24                                                                                |
| Secondary Max Current      | 29.17A                                                                               |
| Secondary Markings         | <u>X1-X2-X3-X4</u>                                                                   |
| Secondary Terminals        | <u>Terminals</u>                                                                     |
| Primary Taps               | N/A                                                                                  |
| Conductor Material         | Copper                                                                               |
| Temperatue Rise            | 80°C                                                                                 |
| Insuation Class            | 130°C (Class B)                                                                      |
| BIL (Insulation) Level     | <u>10kV</u>                                                                          |
| Efficiency (@35% Load) %   | N/A                                                                                  |
| Impedance Range            | 5.0 - 7.0%                                                                           |
| Sound (db)                 | 40                                                                                   |
| Enclosure Type             | Core & Coil                                                                          |
| Enclosure Size             | See Core & Coil Chart                                                                |
| Finish/Colour              | N/A                                                                                  |
| Standards & Certifications | CSA Certified File No. LR34493, UL Listed File No. E110286, ISO 9001:2015 Registered |