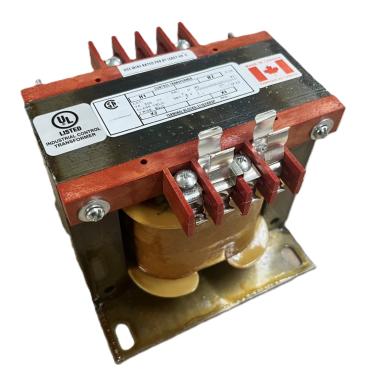

# 350VA 120/240 VOLTS TO 12/24 VOLTS SINGLE PHASE CONTROL TRANSFORMER

\$251.16 CAD

Single Phase Control Transformer with a capacity of 350VA, transforming 120/240 Volts to 12/24 Volts

**SKU:** CS350K-Z

**Categories:** Control Transformers

## **PRODUCT SPECIFICATIONS**

| Weight                     | 40 lbs                                                                               |
|----------------------------|--------------------------------------------------------------------------------------|
| Phases                     | 1                                                                                    |
| Connection                 | 1Ph-CT-DD-SD                                                                         |
| Primary Voltage            | 120/240                                                                              |
| Primary Max Current        | 2.92A                                                                                |
| Primary Markings           | H1-H2-H3-H4                                                                          |
| Primary Terminals          | <u>Terminals</u>                                                                     |
| Secondary Voltage          | 12/24                                                                                |
| Secondary Max Current      | 29.17A                                                                               |
| Secondary Markings         | <u>X1-X2-X3-X4</u>                                                                   |
| Secondary Terminals        | <u>Terminals</u>                                                                     |
| Primary Taps               | N/A                                                                                  |
| Conductor Material         | Copper                                                                               |
| Temperatue Rise            | 80°C                                                                                 |
| Insuation Class            | 130°C (Class B)                                                                      |
| BIL (Insulation) Level     | <u>10kV</u>                                                                          |
| Efficiency (@35% Load) %   | N/A                                                                                  |
| Impedance Range            | 5.0 - 7.0%                                                                           |
| Sound (db)                 | 40                                                                                   |
| Enclosure Type             | Core & Coil                                                                          |
| Enclosure Size             | See Core & Coil Chart                                                                |
| Finish/Colour              | N/A                                                                                  |
| Standards & Certifications | CSA Certified File No. LR34493, UL Listed File No. E110286, ISO 9001:2015 Registered |