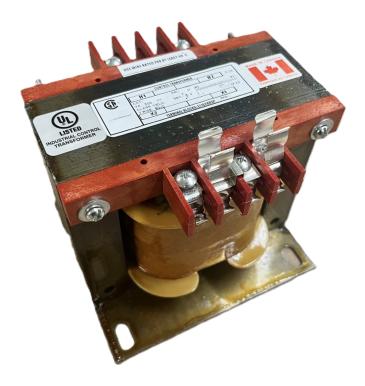

# 350VA 120/240 VOLTS TO 12/24 VOLTS SINGLE PHASE CONTROL TRANSFORMER

\$251.16 CAD

Single Phase Control Transformer with a capacity of 350VA, transforming 120/240 Volts to 12/24 Volts

**SKU:** CS350K-Z

**Categories:** Control Transformers

# 350VA 120/240 VOLTS TO 12/24 VOLTS SINGLE PHASE CONTROL TRANSFORMER