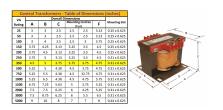

#### SCHEMATIC/DIAGRAM AND DIMENSION PICTURES

Single Phase Control Transformer with a capacity of 350VA, transforming 120/240 Volts to 12/24 Volts