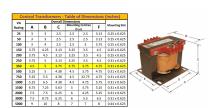

#### SCHEMATIC/DIAGRAM AND DIMENSION PICTURES

Single Phase Control Transformer with a capacity of 350VA, transforming 120/240 Volts to 12/24 Volts