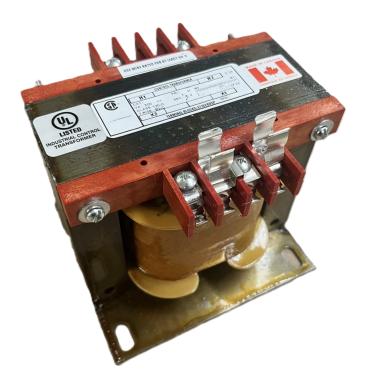

# 350VA 120/240 VOLTS TO 12/24 VOLTS SINGLE PHASE CONTROL TRANSFORMER

\$251.16 CAD

Single Phase Control Transformer with a capacity of 350VA, transforming 120/240 Volts to 12/24 Volts

**SKU:** CS350K-Z

**Categories:** Control Transformers

## **PRODUCT SPECIFICATIONS**

| Weight                     | 40 lbs                                                                               |
|----------------------------|--------------------------------------------------------------------------------------|
| Phases                     | 1                                                                                    |
| Connection                 | 1Ph-CT-DD-SD                                                                         |
| Primary Voltage            | 120/240                                                                              |
| Primary Max Current        | 2.92A                                                                                |
| Primary Markings           | H1-H2-H3-H4                                                                          |
| Primary Terminals          | <u>Terminals</u>                                                                     |
| Secondary Voltage          | 12/24                                                                                |
| Secondary Max Current      | <u>29.17A</u>                                                                        |
| Secondary Markings         | <u>X1-X2-X3-X4</u>                                                                   |
| Secondary Terminals        | <u>Terminals</u>                                                                     |
| Primary Taps               | N/A                                                                                  |
| Conductor Material         | Copper                                                                               |
| Temperatue Rise            | 80°C                                                                                 |
| Insuation Class            | 130°C (Class B)                                                                      |
| BIL (Insulation) Level     | <u>10kV</u>                                                                          |
| Efficiency (@35% Load) %   | N/A                                                                                  |
| Impedance Range            | <u>5.0 - 7.0%</u>                                                                    |
| Sound (db)                 | 40                                                                                   |
| Enclosure Type             | Core & Coil                                                                          |
| Enclosure Size             | See Core & Coil Chart                                                                |
| Finish/Colour              | N/A                                                                                  |
| Standards & Certifications | CSA Certified File No. LR34493, UL Listed File No. E110286, ISO 9001:2015 Registered |