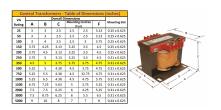

#### SCHEMATIC/DIAGRAM AND DIMENSION PICTURES

Single Phase Control Transformer with a capacity of 350VA, transforming 120/240 Volts to 12/24 Volts