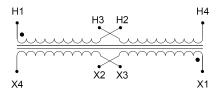

#### SCHEMATIC/DIAGRAM AND DIMENSION PICTURES

Single Phase Control Transformer with a capacity of 350VA, transforming 120/240 Volts to 12/24 Volts

## **PRODUCT SPECIFICATIONS**

| Weight                     | 40 lbs                                                                               |
|----------------------------|--------------------------------------------------------------------------------------|
| Phases                     | 1                                                                                    |
| Connection                 | 1Ph-CT-DD-SD                                                                         |
| Primary Voltage            | 120/240                                                                              |
| Primary Max Current        | 2.92A                                                                                |
| Primary Markings           | H1-H2-H3-H4                                                                          |
| Primary Terminals          | <u>Terminals</u>                                                                     |
| Secondary Voltage          | 12/24                                                                                |
| Secondary Max Current      | <u>29.17A</u>                                                                        |
| Secondary Markings         | <u>X1-X2-X3-X4</u>                                                                   |
| Secondary Terminals        | <u>Terminals</u>                                                                     |
| Primary Taps               | N/A                                                                                  |
| Conductor Material         | Copper                                                                               |
| Temperatue Rise            | 80°C                                                                                 |
| Insuation Class            | 130°C (Class B)                                                                      |
| BIL (Insulation) Level     | <u>10kV</u>                                                                          |
| Efficiency (@35% Load) %   | N/A                                                                                  |
| Impedance Range            | <u>5.0 - 7.0%</u>                                                                    |
| Sound (db)                 | 40                                                                                   |
| Enclosure Type             | Core & Coil                                                                          |
| Enclosure Size             | See Core & Coil Chart                                                                |
| Finish/Colour              | N/A                                                                                  |
| Standards & Certifications | CSA Certified File No. LR34493, UL Listed File No. E110286, ISO 9001:2015 Registered |