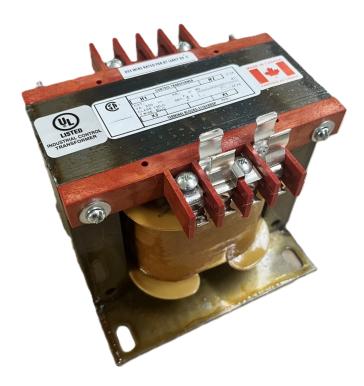

# 350VA 120/240 VOLTS TO 12/24 VOLTS SINGLE PHASE CONTROL TRANSFORMER

\$251.16 CAD

Single Phase Control Transformer with a capacity of 350VA, transforming 120/240 Volts to 12/24 Volts

**SKU:** CS350K-Z

**Categories:** Control Transformers

# 350VA 120/240 VOLTS TO 12/24 VOLTS SINGLE PHASE CONTROL TRANSFORMER

# 350VA 120/240 VOLTS TO 12/24 VOLTS SINGLE PHASE CONTROL TRANSFORMER

| VA                   | 350        |
|----------------------|------------|
| Country/Manufacturer | Canada/RPM |